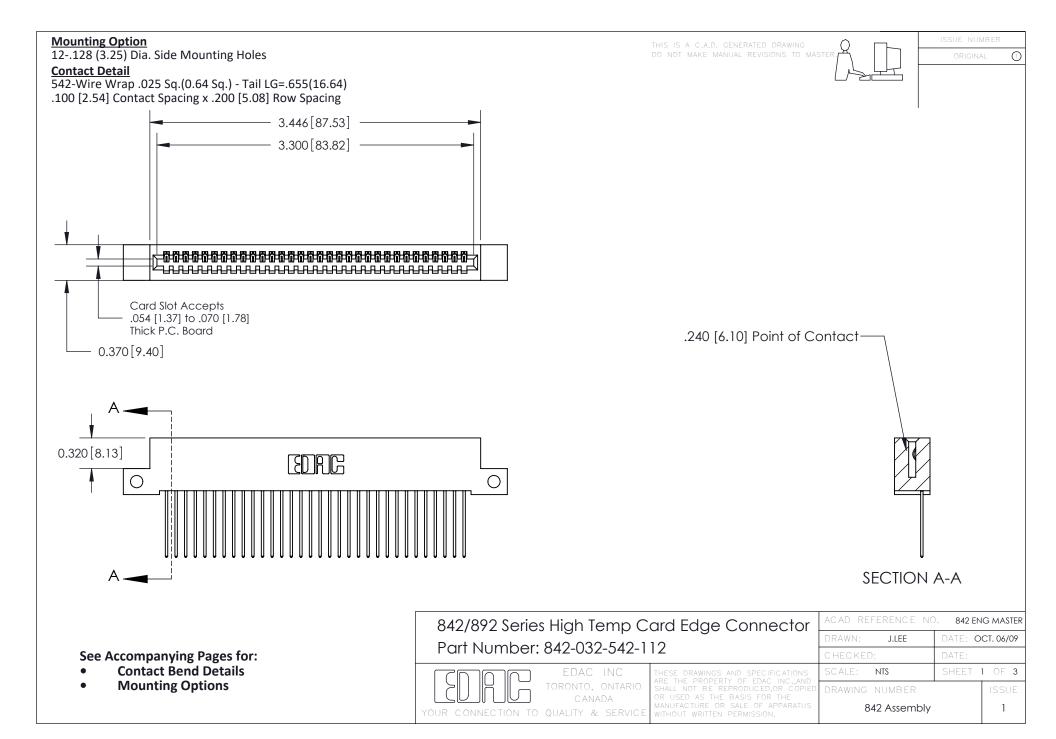

THIS IS A C.A.D. GENERATED DRAWING DO NOT MAKE MANUAL REVISIONS TO MASTER

ORIGINAL (1)



| 842/892 Series High Temp Card Edge Connector<br>Contact Bend Detail |                                                                                                 | ACAD REFERENCE NO. 842 ENG MASTER |             |                  |        |
|---------------------------------------------------------------------|-------------------------------------------------------------------------------------------------|-----------------------------------|-------------|------------------|--------|
|                                                                     |                                                                                                 | DRAWN:                            | J.LEE