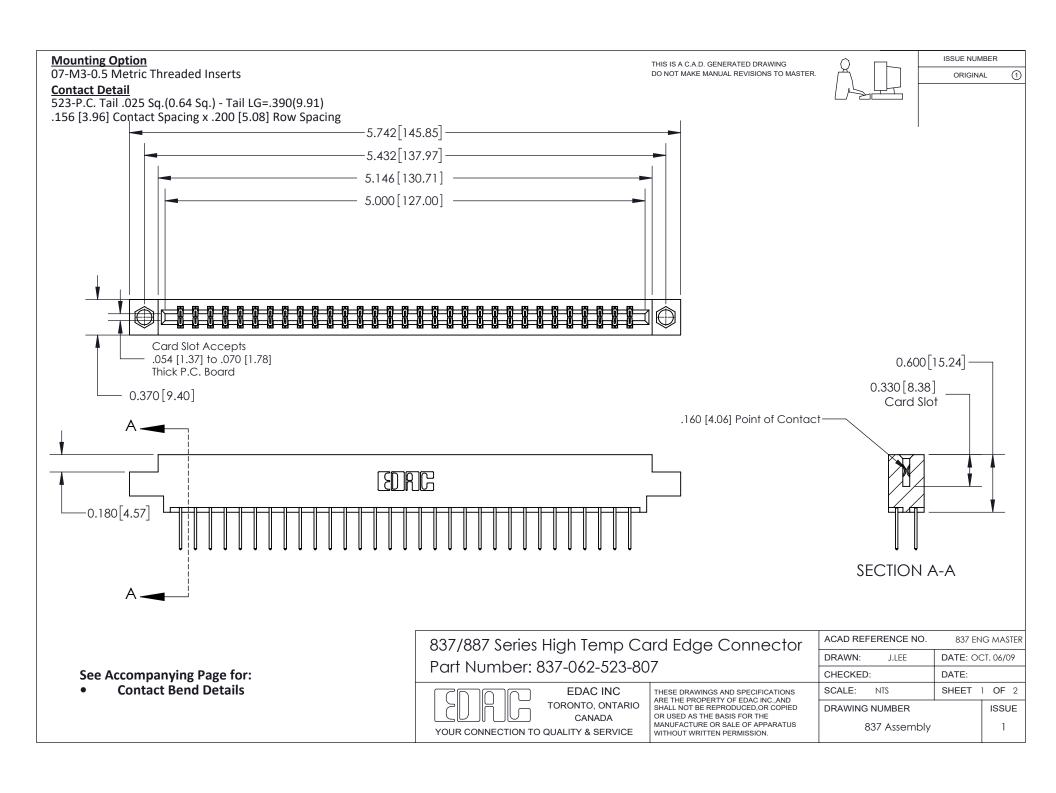

ISSUE NUMBER

ORIGINAL

1



| 837/887 Series High Temp Card Edge Connector<br>Contact Bend Detail |                                                                                                                                                                                                   | ACAD REFERENCE NO. 837 EN |                  | 3 MASTER      |
|---------------------------------------------------------------------|---------------------------------------------------------------------------------------------------------------------------------------------------------------------------------------------------|---------------------------|------------------|---------------|
|                                                                     |