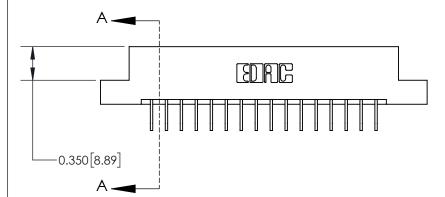

**Mounting Option** 

04-.156 (3.96) Dia. Mounting Holes

## **Contact Detail**

558-90 Degree Bend (Code 541 Contacts)

.156 [3.96] Contact Spacing x .200 [5.08] Row Spacing





THIS IS A C.A.D. GENERATED DRAWING DO NOT MAKE MANUAL REVISIONS TO MASTER.



ISSUE NUMBER ORIGINAL

1



**See Accompanying Page for:** 

**Contact Bend Details** 

| 837/887 Series High Temp Card Edge Connector |
|----------------------------------------------|
| Part Number: 837-032-558-204                 |

YOUR CONNECTION TO QUALITY & SERVICE

**EDAC INC** TORONTO, ONTARIO CANADA

THESE DRAWINGS AND SPECIFICATIONS ARE THE PROPERTY OF EDAC INC., AND SHALL NOT BE REPRODUCED, OR COPIED OR USED AS THE BASIS FOR THE MANUFACTURE OR SALE OF APPARATUS WITHOUT WRITTEN PERMISSION.

| ACAD REFERENCE NO. 837 ENG MASTE |                  |  |  |
|----------------------------------|------------------|--|--|
| DRAWN: J.LEE                     | DATE: OCT. 06/09 |  |  |
| CHECKED: