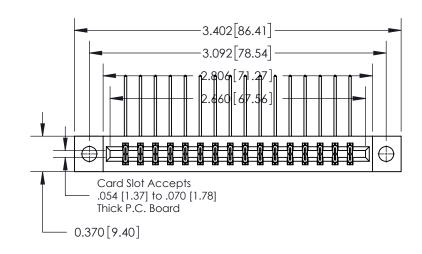

1

**See Accompanying Page for:** 

**Contact Bend Details** 

| 837/887 Series High Temp Card Edge Connector |
|----------------------------------------------|
| Part Number: 837-032-558-204                 |