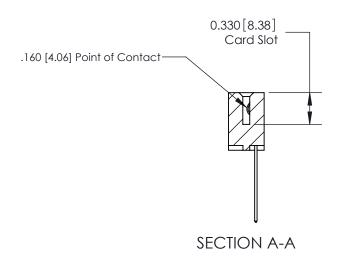

## **Contact Detail**

544-Wire Wrap .050x.025(1.27x0.64) - Tail LG=.750(19.05) .156 [3.96] Contact Spacing x .200 [5.08] Row Spacing

1.246 [31.65] 1,100[27.94] -Card Slot Accepts .054 [1.37] to .070 [1.78] Thick P.C. Board 0.370 [9.40]

**See Accompanying Page for:** 

**Contact Bend Details** 

THIS IS A C.A.D. GENERATED DRAWING DO NOT MAKE MANUAL REVISIONS TO MASTER.

ISSUE NUMBER 1 ORIGINAL

| 837/887 Series High Temp Card Edge Connector |
|----------------------------------------------|
| Part Number: 837-006-544-104                 |