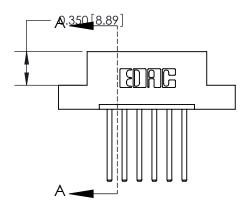

**Mounting Option** 

04-.156 (3.96) Dia. Mounting Holes

## **Contact Detail**

544-Wire Wrap .050x.025(1.27x0.64) - Tail LG=.750(19.05) .156 [3.96] Contact Spacing x .200 [5.08] Row Spacing

1.246 [31.65] 1,100[27.94] -Card Slot Accepts .054 [1.37] to .070 [1.78] Thick P.C. Board 0.370 [9.40]