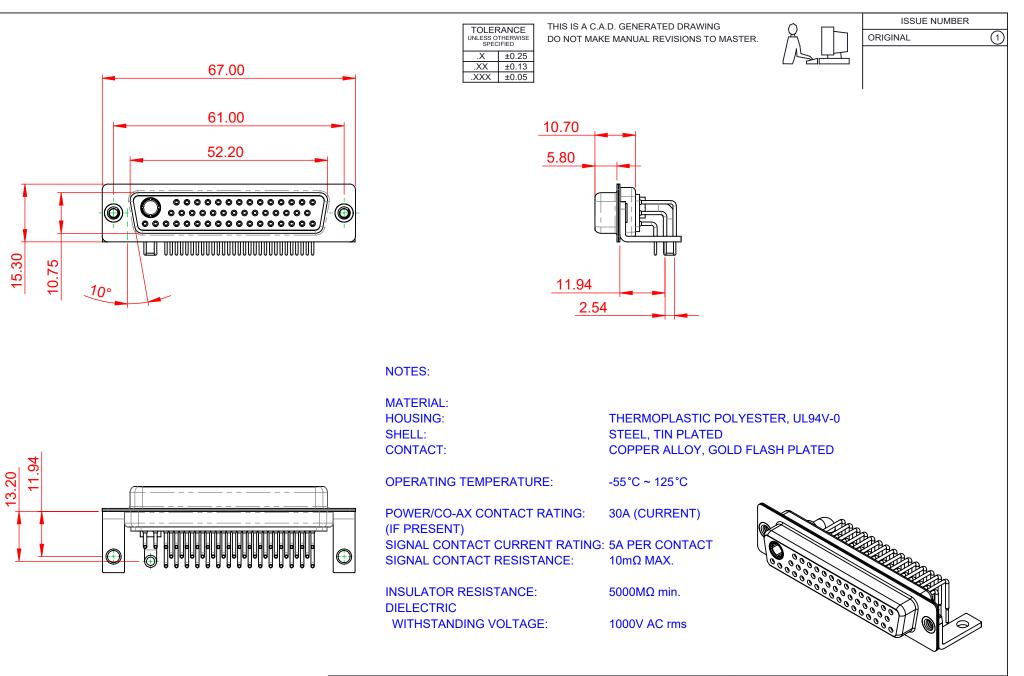

|                    | COMBINATION D-SUB                                                                                                                                                                                                             |                                                                  |                                      | DRAWN: C.B   |          | DATE: JAN. 01/2019 |  |
|--------------------|-------------------------------------------------------------------------------------------------------------------------------------------------------------------------------------------------------------------------------|------------------------------------------------------------------|--------------------------------------|--------------|----------|-----------------