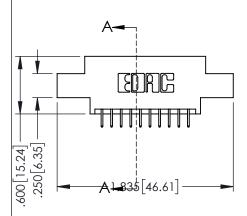

ACAD REFERENCE NO. 345-ENG-MASTER

DRAWN: R.STA.MONICA

**SECTION A-A** 

DATE:MAY.16/2017

INSULATOR MATERIAL: THERMOPLASTIC PBT BLACK, UL 94V-0 CONTACT MATERIAL COPPER TIN ALLOY

| • | CONTACT PLATING: GOLD ON THE MATING AREA. TIN PLATING |
|---|-------------------------------------------------------|
|   | ON THE CONTACT TAILS, NICKEL UNDERPLATE               |