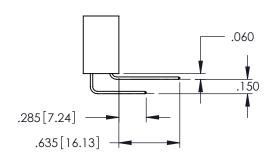

.107 [2.72] .082[2.08] .157[4] .232 [5.89] .125(3.18) to .210(5.33) .125(3.18) to .210(5.33) Outside Tails Outside Tails .045(1.14) to .060(1.52) .045(1.14) to .060(1.52) Between Tails Between Tails **Contact Code 555 Contact Code 556** 