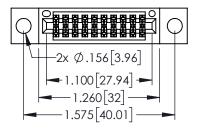

<u>Contact Dimensions:</u>
525-P.C. Tail .018 Sq.(0.46 Sq.) - Tail LG=.150(3.81)
.100 (2.54) Contact Spacing x .200 (5.08) Row Spacing

..330[8.38] CARD SLOT .160[4.06] POINT OF CONTACT

1

345/395 SERIES CARD EDGE CONNECTOR PART NUMBER: 395-020-525-804