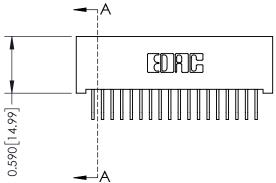

## 0.240 [6.10] Point of Contact 0.410[10.41] **SECTION A-A**

## **See Accompanying Pages for:**

- **Contact Bend Details**
- **Mounting Options**

| 342 / 392 Card Edge Connector |
|-------------------------------|
| Part Number: 392-036-558-201  |

342 ENG MASTER DATE: OCT. 06/09 J.LEE NTS SHEET 1 OF 3