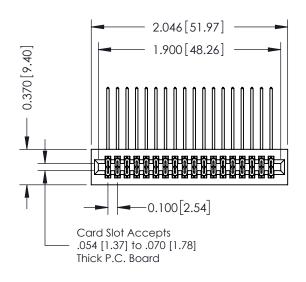

1

## 0.240 [6.10] Point of Contact 0.410[10.41] **SECTION A-A**

## **See Accompanying Pages for:**

- **Contact Bend Details**
- **Mounting Options**

| 342 / 392 Card Edge Connector |
|-------------------------------|
| Part Number: 392-036-558-201  |

342 ENG MASTER DATE: OCT. 06/09 J.LEE NTS SHEET 1 OF 3