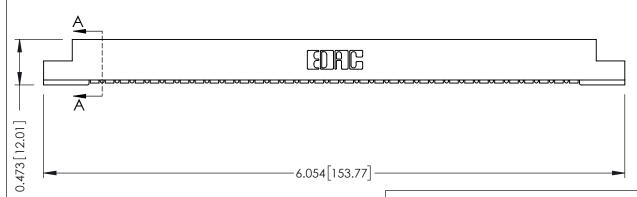

## SECTION A-A

**See Accompanying Pages for:** 

- **Contact Bend Details**
- **Mounting Options**

307 / 357 Card Edge Connector Part Number: 357-033-454-104

YOUR CONNECTION TO QUALITY & SERVICE

**EDAC INC** TORONTO, ONTARIO CANADA