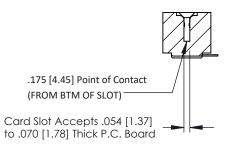

## SECTION A-A

**See Accompanying Pages for:** 

- **Contact Bend Details**
- **Mounting Options**

307 / 357 Card Edge Connector Part Number: 357-033-454-104

YOUR CONNECTION TO QUALITY & SERVICE

**EDAC INC** TORONTO, ONTARIO CANADA