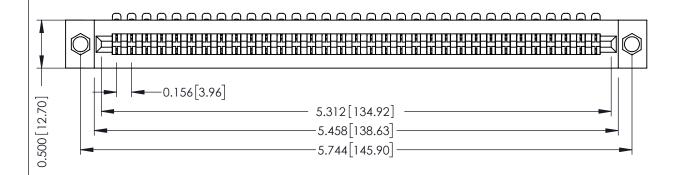

**Mounting Option** .156 (3.96) Dia. Mounting Holes **Contact Detail** 

90 Degree Bend (Code 401 Contacts)

.156 [3.96] Contact Spacing x .200 [5.08] Row Spacing

THIS IS A C.A.D. GENERATED DRAWING DO NOT MAKE MANUAL REVISIONS TO MASTER.