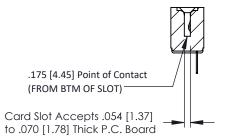

Mounting Option
.156 (3.96) Dia. Mounting Holes

**Contact Detail** 

PC Tail .023x.013(0.58x0.33) - Tail LG=.213(5.41) .156 [3.96] Contact Spacing x .200 [5.08] Row Spacing THIS IS A C.A.D. GENERATED DRAWING DO NOT MAKE MANUAL REVISIONS TO MAS