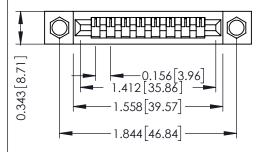

Mounting Option
.156 (3.96) Dia. Mounting Holes

**Contact Detail** 

PC Tail .023x.013(0.58x0.33) - Tail LG=.213(5.41) .156 [3.96] Contact Spacing x .200 [5.08] Row Spacing THIS IS A C.A.D. GENERATED DRAWING DO NOT MAKE MANUAL REVISIONS TO MAS