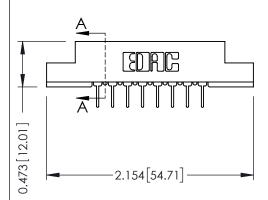

Mounting Option
.156 (3.96) Dia. Mounting Holes

**Contact Detail** 

PC Tail .023x.013(0.58x0.33) - Tail LG=.213(5.41) .156 [3.96] Contact Spacing x .200 [5.08] Row Spacing THIS IS A C.A.D. GENERATED DRAWING DO NOT MAKE MANUAL REVISIONS TO MAS