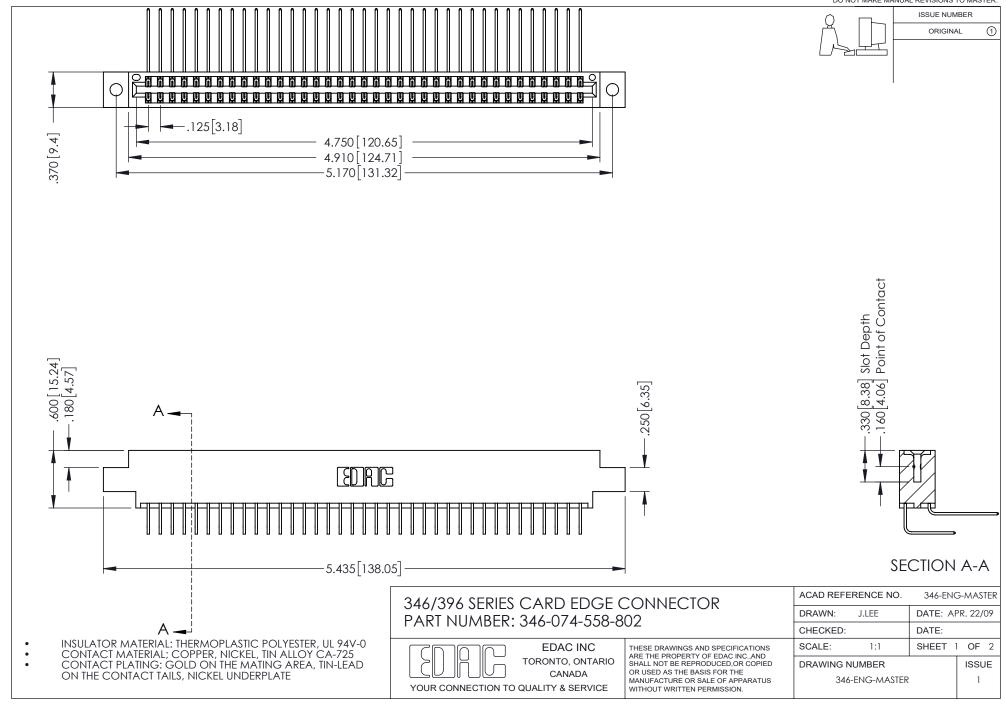

## **Contact Code 556**

INSULATOR MATERIAL: THERMOPLASTIC POLYESTER, UL 94V-0 CONTACT MATERIAL; COPPER, NICKEL, TIN ALLOY CA-725 CONTACT PLATING: GOLD ON THE MATING AREA, TIN-LEAD

ON THE CONTACT TAILS, NICKEL UNDERPLATE

## 346/396 SERIES CARD EDGE CONNECTOR CONTACT CODE 555,556,558,559,560 DIMENSIONS

YOUR CONNECTION TO QUALITY & SERVICE

**EDAC INC** TORONTO, ONTARIO CANADA

THESE DRAWINGS AND SPECIFICATIONS ARE THE PROPERTY OF EDAC INC.,AND SHALL NOT BE REPRODUCED, OR COPIED OR USED AS THE BASIS FOR THE MANUFACTURE OR SALE OF APPARATUS WITHOUT WRITTEN PERMISSION.