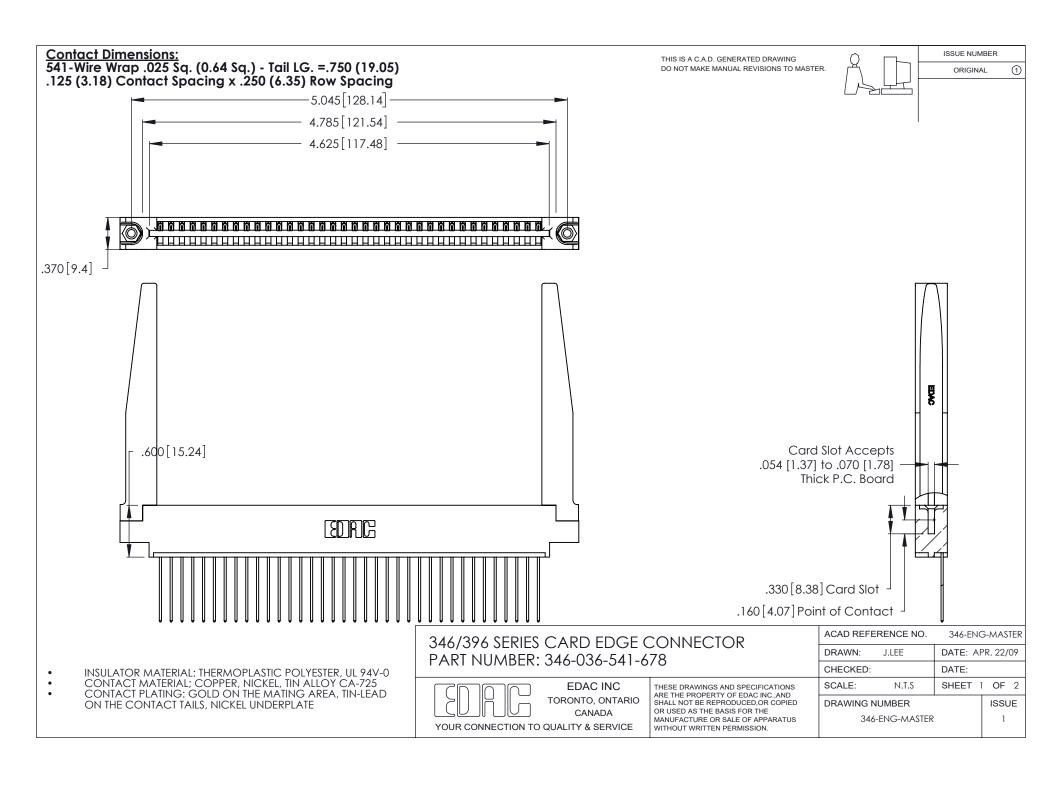

THIS IS A C.A.D. GENERATED DRAWING DO NOT MAKE MANUAL REVISIONS TO MASTER.

ISSUE NUMBER

ORIGINAL

1

**Contact Code 555** 

Contact Code 556

**Contact Code 558** 

**Contact Code 559** 

Contact Code 560

INSULATOR MATERIAL: THERMOPLASTIC POLYESTER, UL 94V-0 CONTACT MATERIAL; COPPER, NICKEL, TIN ALLOY CA-725 CONTACT PLATING: GOLD ON THE MATING AREA, TIN-LEAD

ON THE CONTACT TAILS, NICKEL UNDERPLATE

346/396 SERIES CARD EDGE CONNECTOR CONTACT CODE 555,556,558,559,560 DIMENSIONS

YOUR CONNECTION TO QUALITY & SERVICE

**EDAC INC** TORONTO, ONTARIO CANADA

THESE DRAWINGS AND SPECIFICATIONS ARE THE PROPERTY OF EDAC INC.,AND SHALL NOT BE REPRODUCED, OR COPIED OR USED AS THE BASIS FOR THE MANUFACTURE OR SALE OF APPARATUS WITHOUT WRITTEN PERMISSION.