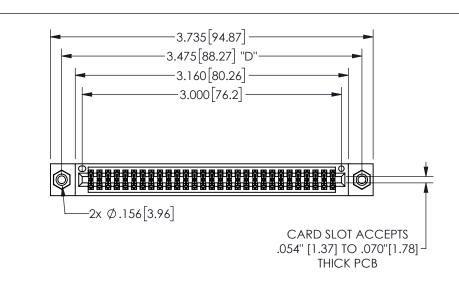

345/395 SERIES CARD EDGE CONNECTOR PART NUMBER: 345-058-542-508

YOUR CONNECTION TO QUALITY & SERVICE

**EDAC INC** TORONTO, ONTARIO CANADA

THESE DRAWINGS AND SPECIFICATIONS ARE THE PROPERTY OF EDAC INC.,AND SHALL NOT BE REPRODUCED,OR COPIED OR USED AS THE BASIS FOR THE MANUFACTURE OR SALE OF APPARATUS WITHOUT WRITTEN PERMISSION.