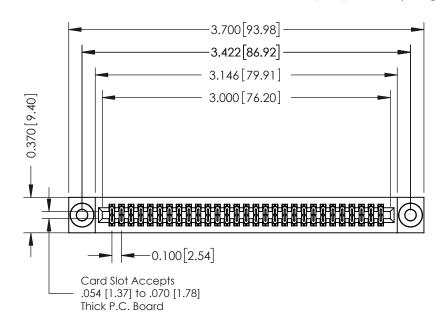

342 Assembly

THIS IS A C.A.D. GENERATED DRAWING DO NOT MAKE MANUAL REVISIONS TO MASTER. ISSUE NUMBER

ORIGINAL

1

| 342 / 392 Series Card Edge Connector<br>Contact Bend Detail |                                                                                                                                                                                                  | ACAD REFERENCE NO. 342 ENG MASTER |             |                  |        |
|-------------------------------------------------------------|--------------------------------------------------------------------------------------------------------------------------------------------------------------------------------------------------|-----------------------------------|-------------|------------------|--------|
|                                                             |                                                                                                                                                                                                  | DRAWN:                            | J.LEE       | DATE: OCT. 06/09 |        |
|                                                             |                                                                                                                                                                                                  | CHECKED:                          |             | DATE:            |        |
| TORONTO, ONTARIO                                            | THESE DRAWINGS AND SPECIFICATIONS ARE THE PROPERTY OF EDAC INC. AND SHALL NOT BE REPRODUCED, OR COPIED OR USED AS THE BASIS FOR THE MANUFACTURE OR SALE OF APPARATUS WITHOUT WRITTEN PERMISSION. | SCALE:                            | NTS         | SHEET :          | 2 OF 3 |
|                                                             |                                                                                                                                                                                                  | DRAWING                           | NUMBER      |                  | ISSUE  |
| YOUR CONNECTION TO QUALITY & SERVICE                        |                                                                                                                                                                                                  | 3                                 | 42 Assembly |                  | 1      |