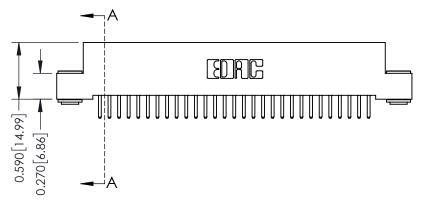

342 Assembly

THIS IS A C.A.D. GENERATED DRAWING DO NOT MAKE MANUAL REVISIONS TO MASTER. ISSUE NUMBER

ORIGINAL

1

| 342 / 392 Series Card Edge Connector<br>Contact Bend Detail |                                                                                                                                                                                                  | ACAD REFERENCE NO. 342 ENG MASTER |             |                  |        |
|-------------------------------------------------------------|--------------------------------------------------------------------------------------------------------------------------------------------------------------------------------------------------|-----------------------------------|-------------|------------------|--------|
|                                                             |                                                                                                                                                                                                  | DRAWN:                            | J.LEE       | DATE: OCT. 06/09 |        |
|                                                             |                                                                                                                                                                                                  | CHECKED:                          |             | DATE:            |        |
| TORONTO, ONTARIO                                            | THESE DRAWINGS AND SPECIFICATIONS ARE THE PROPERTY OF EDAC INC. AND SHALL NOT BE REPRODUCED, OR COPIED OR USED AS THE BASIS FOR THE MANUFACTURE OR SALE OF APPARATUS WITHOUT WRITTEN PERMISSION. | SCALE:                            | NTS         | SHEET :          | 2 OF 3 |
|                                                             |                                                                                                                                                                                                  | DRAWING                           | NUMBER      |                  | ISSUE  |
| YOUR CONNECTION TO QUALITY & SERVICE                        |                                                                                                                                                                                                  | 3                                 | 42 Assembly |                  | 1      |