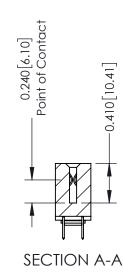

**Mounting Option** 

03-.116 (2.95) I.D. Floating Eyelets

**Contact Detail** 

520-P.C. Tail .030x.018(0.76x0.46) - Tail LG=.185(4.70) .100 [2.54] Contact Spacing x .200 [5.08] Row Spacing