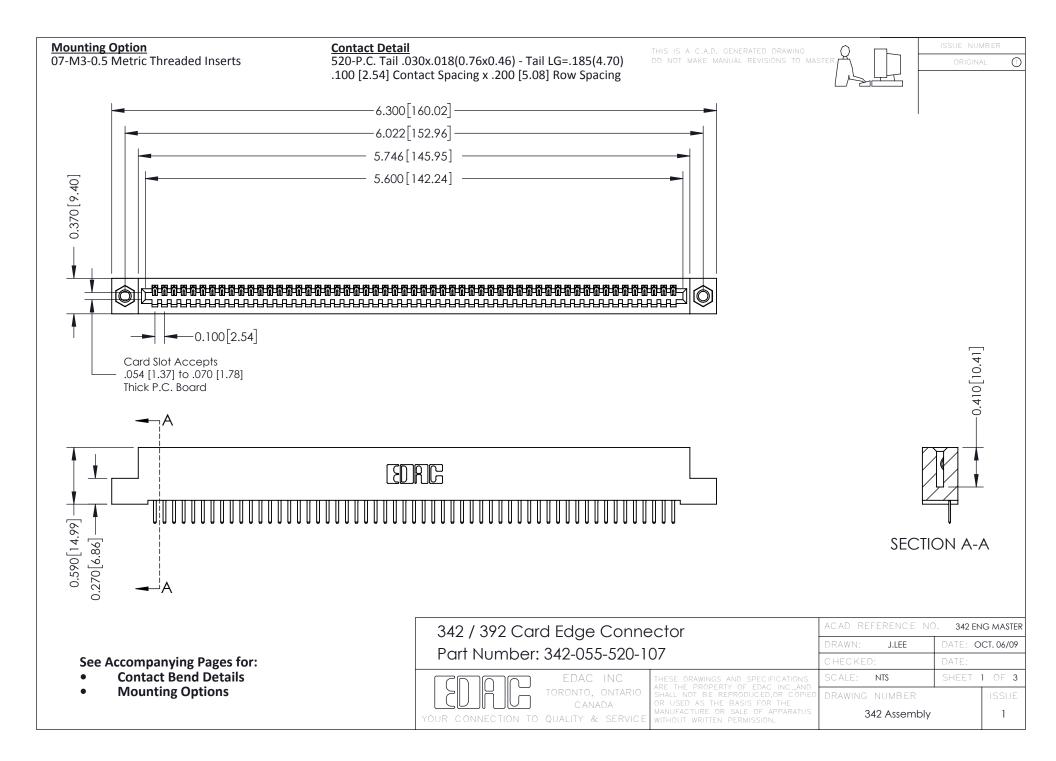

THIS IS A C.A.D. GENERATED DRAWING DO NOT MAKE MANUAL REVISIONS TO MASTER. ISSUE NUMBER

ORIGINAL

1



| 342 / 392 Series Card Edge Connector<br>Contact Bend Detail |                                                                                                                                                                                                  | ACAD REFERENCE NO. 342 ENG MASTER |             |                  |        |
|-------------------------------------------------------------|--------------------------------------------------------------------------------------------------------------------------------------------------------------------------------------------------|-----------------------------------|-------------|------------------|--------|
|