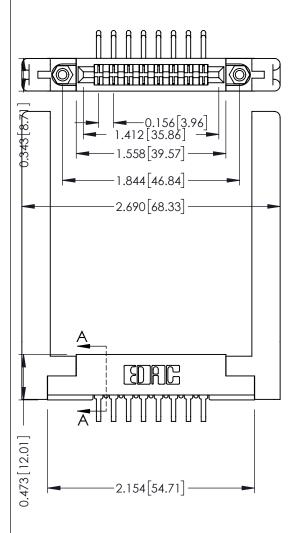

THIS IS A C.A.D. GENERATED DRAWING DO NOT MAKE MANUAL REVISIONS TO MASTER.

SECTION A-A

ORIGINAL

**See Accompanying Pages for:** 

- **Contact Bend Details**
- **Mounting Options**

Card Slot Accepts .054 [1.37] to .070 [1.78] Thick P.C. Board 307 / 357 Card Edge Connect Part Number: 307-008-459-158 **EDAC INC** TORONTO, ONTARIO

.175 [4.45] Point of Contact (FROM BTM OF SLOT)

ACAD REFERENCE NO

307 FNG MASTER