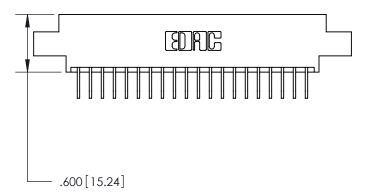

THIS IS A C.A.D. GENERATED DRAWING DO NOT MAKE MANUAL REVISIONS TO MASTER.

ISSUE NUMBER

.165[4.19]

.375 [9.54]

ORIGINAL

1

.060 [1.52] .125(3.18) to .210(5.33) **Outside Tails** .125(3.18) to .210(5.33) **Outside Tails** 