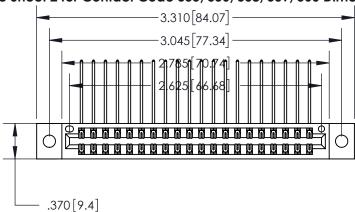

<u>Contact Dimensions:</u>
558-90 Degree Bend (Code 541 Contacts)
See Sheet 2 for Contact Code 555, 556, 558, 559, 560 Dimensions

INSULATOR MATERIAL: THERMOPLASTIC POLYESTER, UL 94V-0 CONTACT MATERIAL; COPPER, NICKEL, TIN ALLOY CA-725 CONTACT PLATING: GOLD ON THE MATING AREA, TIN-LEAD

ON THE CONTACT TAILS, NICKEL UNDERPLATE

THIS IS A C.A.D. GENERATED DRAWING DO NOT MAKE MANUAL REVISIONS TO MASTER.

ISSUE NUMBER ORIGINAL

846/896 SERIES HIGH TEMP CARD EDGE CONNECTOR PART NUMBER: 896-040-558-802