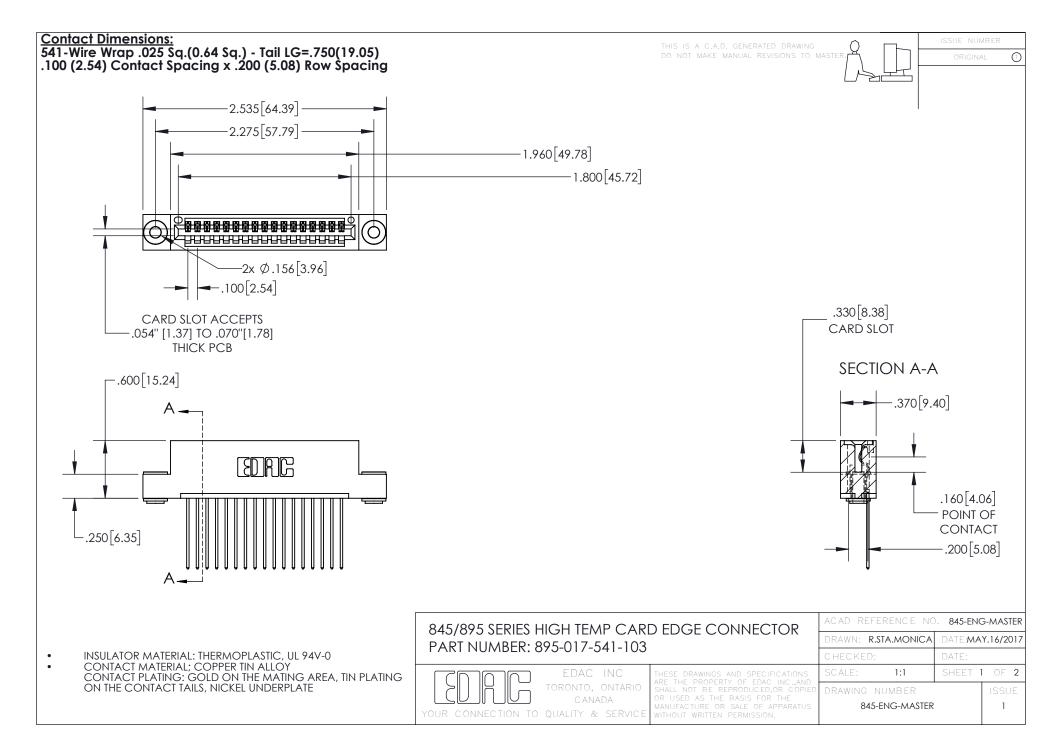

INSULATOR MATERIAL: THERMOPLASTIC POLYESTER, UL 94V-0 DAP MATERIAL AVAILABLE UPON REQUEST

**Contact Code 558** 

CONTACT MATERIAL; COPPER ALLOY CONTACT PLATING: GOLD ON THE MATING AREA, TIN PLATING ON THE CONTACT TAILS, NICKEL UNDERPLATE

## 845/895 SERIES HIGH TEMP CARD EDGE CONNECTOR CONTACT CODE 555,556,558,559,560 DIMENSIONS

YOUR CONNECTION TO QUALITY & SERVICE

Contact Code 559

|   | ACAD REFERENCE NO. 845-ENG-MASTER |                  |  |
|---|-----------------------------------|------------------|--|
|   | DRAWN: R.STA.MONICA               | DATE:MAY.16/2017 |  |
|   | CHECKED:                          | DATE:            |  |
|   | SCALE: 1:1                        | SHEET 2 OF 2     |  |
| D | DRAWING NUMBER                    | ISSUE            |  |

Contact Code 560

845-ENG-MASTER