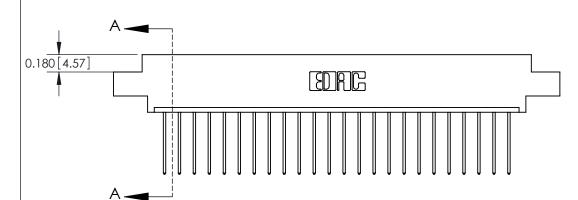

0.330[8.38] Card Slot .160 [4.06] Point of Contact **SECTION A-A** 

**See Accompanying Pages for:** 

**Contact Bend Details** 

837/887 Series High Temp Card Edge Connector Part Number: 887-024-542-608

YOUR CONNECTION TO QUALITY & SERVICE