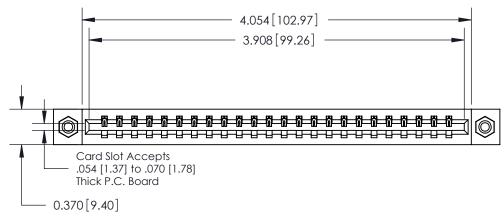

**Mounting Option** 08-#4-40 Unified Threaded Inserts **Contact Detail** 

THIS IS A C.A.D. GENERATED DRAWING DO NOT MAKE MANUAL REVISIONS TO MASTER.

ISSUE NUMBER

ORIGINAL

542-Wire Wrap .025 Sq.(0.64 Sq.) - Tail LG=.645(16.38) .156 [3.96] Contact Spacing x .200 [5.08] Row Spacing

0.330[8.38] Card Slot .160 [4.06] Point of Contact **SECTION A-A** 

**See Accompanying Pages for:** 

**Contact Bend Details** 

837/887 Series High Temp Card Edge Connector Part Number: 887-024-542-608

YOUR CONNECTION TO QUALITY & SERVICE