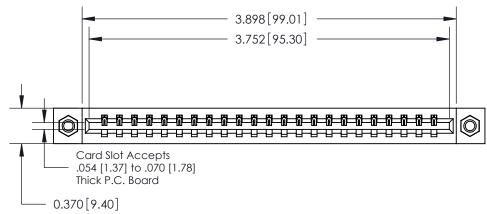

**Mounting Option** 07-M3-0.5 Metric Threaded Inserts **Contact Detail** 

540-Wire Wrap .025 Sq.(0.64 Sq.) - Tail LG=.560(14.22)

.156 [3.96] Contact Spacing x .200 [5.08] Row Spacing

THIS IS A C.A.D. GENERATED DRAWING DO NOT MAKE MANUAL REVISIONS TO MASTER.