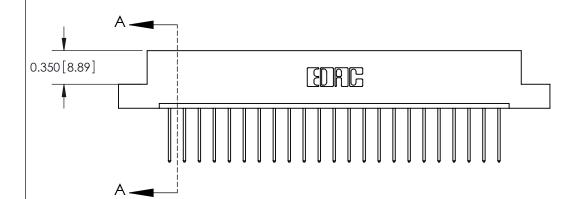

ISSUE NUMBER

ORIGINAL

**See Accompanying Pages for:** 

**Contact Bend Details** 

837/887 Series High Temp Card Edge Connector Part Number: 887-023-540-107

**EDAC INC** TORONTO, ONTARIO CANADA

THESE DRAWINGS AND SPECIFICATIONS ARE THE PROPERTY OF EDAC INC.,AND SHALL NOT BE REPRODUCED, OR COPIED OR USED AS THE BASIS FOR THE MANUFACTURE OR SALE OF APPARATUS WITHOUT WRITTEN PERMISSION.