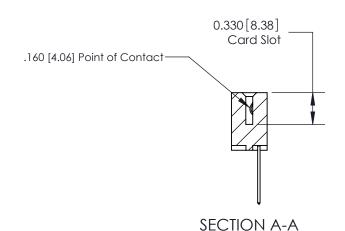

ISSUE NUMBER

ORIGINAL

1

|                     | 837/887 Series High Temp Card Edge Connector |                                                                      | ACAD REFERENCE | NO. 837 EN       | 837 ENG MASTER |  |
|---------------------|----------------------------------------------|----------------------------------------------------------------------|----------------|------------------|----------------|--|
| Contact Bend Detail |                                              | DRAWN: J.LEE                                                         | DATE: OC       | DATE: OCT. 06/09 |                |  |
|                     | Confact Bend Defail                          |                                                                      | CHECKED:       | DATE:            |                |  |
|                     | EDAC INC THESE DRAWINGS AND                  | THESE DRAWINGS AND SPECIFICATIONS                                    | SCALE: NTS     | SHEET            | 2 <b>OF</b> 2  |  |
|                     | TORONTO, ONTARIO                             | CANADA OR USED AS THE BASIS FOR THE MANUFACTURE OR SALE OF APPARATUS | DRAWING NUMBER |                  | ISSUE          |  |
|                     | YOUR CONNECTION TO QUALITY & SERVICE         |                                                                      | 837 Assembly   |                  | 1              |  |