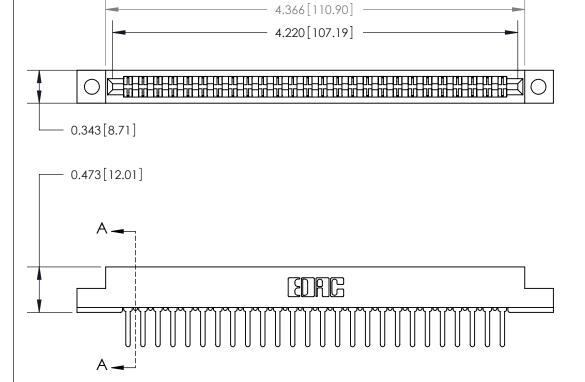

**Mounting Option** 

.128 (3.25) Dia. Mounting Holes

## **Contact Detail**

PC Tail .046x.013(1.17x0.33) - Tail LG=.358(9.09)

.156 [3.96] Contact Spacing x .200 [5.08] Row Spacing

**SECTION A-A** 

.095 [2.41] Point of Contact (Measured from bottom of Card Slot)

**See Accompanying Page for:** 

**Contact Bend Details** 

807/857 Series High Temp Card Edge Connector Part Number: 857-052-522-202

YOUR CONNECTION TO QUALITY & SERVICE

| ACAD REFERENCE NO. 807 ENG MASTER |                  |
|-----------------------------------|------------------|
| DRAWN: J.LEE                      | DATE: AUG. 11/09 |
| CHECKED:                          | DATE:            |
| SCALE: NTS                        | SHEET 1 OF 2     |
| DRAWING NUMBER                    | ISSUE            |