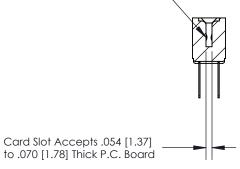

## **Contact Detail**

PC Tail .046x.013(1.17x0.33) - Tail LG=.358(9.09)

.156 [3.96] Contact Spacing x .200 [5.08] Row Spacing

**SECTION A-A** 

.095 [2.41] Point of Contact (Measured from bottom of Card Slot)