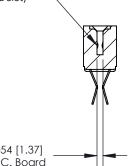

## **Contact Detail**

Extender Board Bend (Code 522 Contacts)

.156 [3.96] Contact Spacing x .200 [5.08] Row Spacing

**SECTION A-A** 

.095 [2.41] Point of Contact (Measured from bottom of Card Slot)

Card Slot Accepts .054 [1.37] to .070 [1.78] Thick P.C. Board