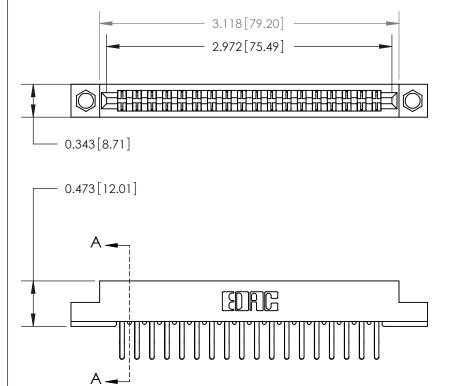

**Mounting Option** 

.156 (3.96) Dia. Mounting Holes

## **Contact Detail**

Extender Board Bend (Code 522 Contacts)

.156 [3.96] Contact Spacing x .200 [5.08] Row Spacing





**SECTION A-A** 

.095 [2.41] Point of Contact (Measured from bottom of Card Slot)



Card Slot Accepts .054 [1.37] to .070 [1.78] Thick P.C. Board

**See Accompanying Page for:** 

**Contact Bend Details** 

807/857 Series High Temp Card Edge Connector Part Number: 857-036-460-204

YOUR CONNECTION TO QUALITY & SERVICE

| ACAD REFERENCE NO | . 807 ENG MASTER |
|-------------------|------------------|
| DRAWN: J.LEE      | DATE: AUG. 11/09 |
| CHECKED:          | DATE:            |
| SCALE: NTS        | SHEET 1 OF 2     |
| DRAWING NUMBER    | ISSUE            |

807 Assembly