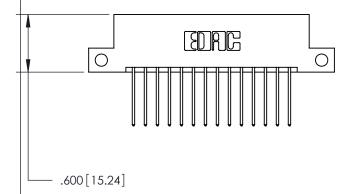

<u>Contact Dimensions:</u> 540-Wire Wrap .025 Sq. (0.64 Sq.) - Tail LG. =.560 (14.22) .125 (3.18) Contact Spacing x .250 (6.35) Row Spacing

INSULATOR MATERIAL: THERMOPLASTIC POLYESTER, UL 94V-0 CONTACT MATERIAL; COPPER, NICKEL, TIN ALLOY CA-725

CONTACT PLATING: GOLD ON THE MATING AREA, TIN-LEAD ON THE CONTACT TAILS, NICKEL UNDERPLATE

THIS IS A C.A.D. GENERATED DRAWING DO NOT MAKE MANUAL REVISIONS TO MASTER.

846/896 SERIES HIGH TEMP CARD EDGE CONNECTOR PART NUMBER: 846-028-540-212