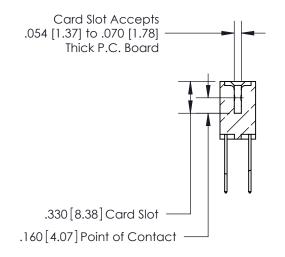

**Contact Code 560** 

INSULATOR MATERIAL: THERMOPLASTIC POLYESTER, UL 94V-0 CONTACT MATERIAL; COPPER, NICKEL, TIN ALLOY CA-725 CONTACT PLATING: GOLD ON THE MATING AREA, TIN-LEAD ON THE CONTACT TAILS, NICKEL UNDERPLATE

**Contact Code 558** 

## 846/896 SERIES HIGH TEMP CARD EDGE CONNECTOR CONTACT CODE 555,556,558,559,560 DIMENSIONS

.150 [3.81]

YOUR CONNECTION TO QUALITY & SERVICE

**Contact Code 559** 

**EDAC INC** TORONTO, ONTARIO CANADA

THESE DRAWINGS AND SPECIFICATIONS ARE THE PROPERTY OF EDAC INC.,AND SHALL NOT BE REPRODUCED, OR COPIED OR USED AS THE BASIS FOR THE MANUFACTURE OR SALE OF APPARATUS WITHOUT WRITTEN PERMISSION.