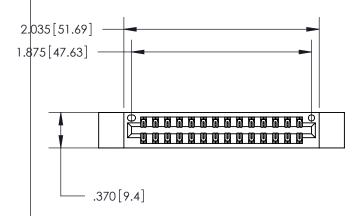

<u>Contact Dimensions:</u> 540-Wire Wrap .025 Sq. (0.64 Sq.) - Tail LG. =.560 (14.22) .125 (3.18) Contact Spacing x .250 (6.35) Row Spacing

INSULATOR MATERIAL: THERMOPLASTIC POLYESTER, UL 94V-0 CONTACT MATERIAL; COPPER, NICKEL, TIN ALLOY CA-725

CONTACT PLATING: GOLD ON THE MATING AREA, TIN-LEAD ON THE CONTACT TAILS, NICKEL UNDERPLATE

THIS IS A C.A.D. GENERATED DRAWING DO NOT MAKE MANUAL REVISIONS TO MASTER.

846/896 SERIES HIGH TEMP CARD EDGE CONNECTOR PART NUMBER: 846-028-540-212