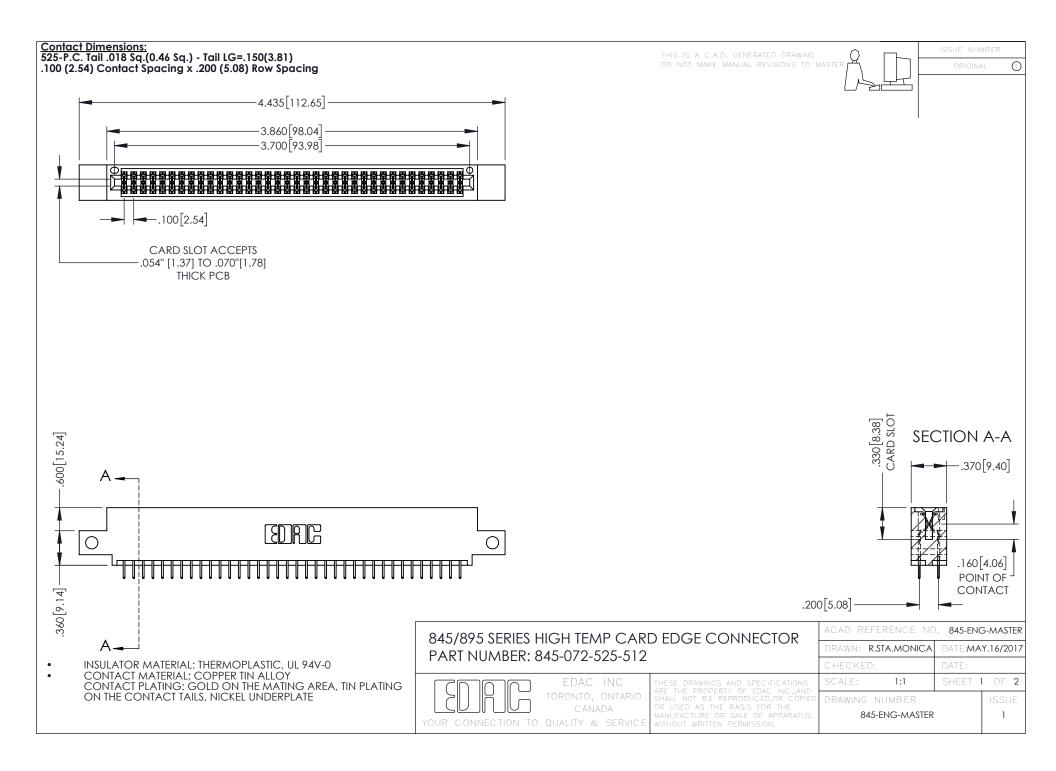

**Contact Code 558** Contact Code 559 Contact Code 560

- INSULATOR MATERIAL: THERMOPLASTIC POLYESTER, UL 94V-0 DAP MATERIAL AVAILABLE UPON REQUEST
- CONTACT MATERIAL; COPPER ALLOY

CONTACT PLATING: GOLD ON THE MATING AREA, TIN PLATING ON THE CONTACT TAILS, NICKEL UNDERPLATE

## 845/895 SERIES HIGH TEMP CARD EDGE CONNECTOR CONTACT CODE 555,556,558,559,560 DIMENSIONS

YOUR CONNECTION TO QUALITY & SERVICE

|   | ACAD REFERENCE NO. 845-ENG-MASTER |                  |
|---|-----------------------------------|------------------|
|   | DRAWN: R.STA.MONICA               | DATE:MAY.16/2017 |
|   | CHECKED:                          | DATE:            |
|   | SCALE: 1:1                        | SHEET 2 OF 2     |
| D | DRAWING NUMBER                    | ISSUE            |

845-ENG-MASTER