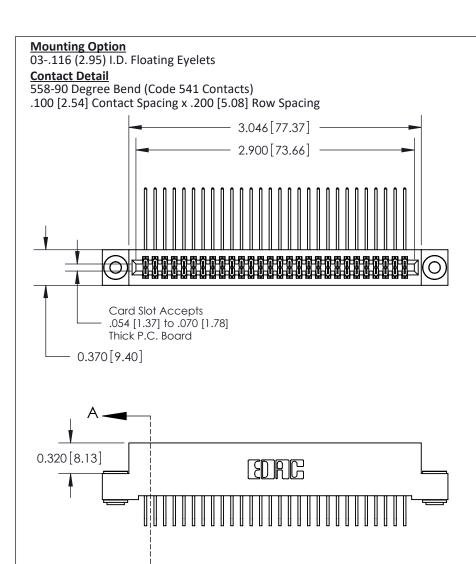

## **See Accompanying Pages for:**

- **Contact Bend Details**
- **Mounting Options**

842/892 Series High Temp Card Edge Connector Part Number: 842-056-558-203

YOUR CONNECTION TO QUALITY & SERVICE

CANADA

| ACAD INCIDENCE NO. 842 ENG MASIER |                  |  |  |
|-----------------------------------|------------------|--|--|
| DRAWN: J.LEE                      | DATE: OCT. 06/09 |  |  |
| CHECKED:                          | DATE:            |  |  |
| SCALE: NTS                        | SHEET 1 OF 3     |  |  |
| DRAWING NUMBER                    | ISSUE            |  |  |