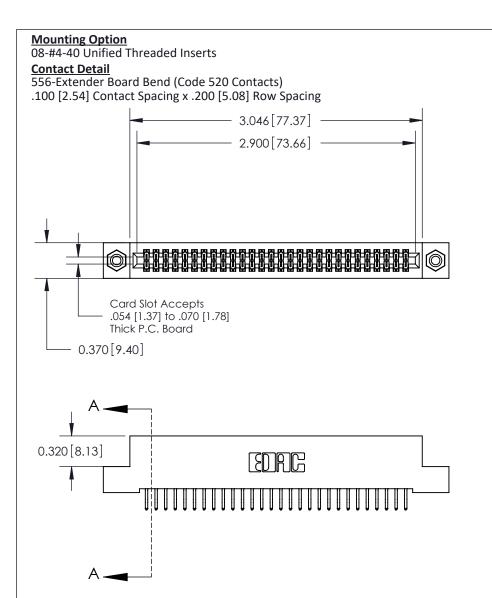

- **Contact Bend Details**
- **Mounting Options**

YOUR CONNECTION TO QUALITY & SERVICE

THIS IS A C.A.D. GENERATED DRAWING DO NOT MAKE MANUAL REVISIONS TO MASTER

ORIGINAL (1)

| 842/892 Series High Temp Card Edge Connector<br>Contact Bend Detail |                                                                                                  | ACAD REFERENCE NO. 842 ENG MASTER |             |                  |        |
|---------------------------------------------------------------------|--------------------------------------------------------------------------------------------------|-----------------------------------|-------------|------------------|--------|
|                                                                     |                                                                                                  | DRAWN:                            | J.LEE       | DATE: OCT. 06/09 |        |
|                                                                     |                                                                                                  | CHECKED:                          |             | DATE:            |        |
| EDAC INC                                                            | THESE DRAWINGS AND SPECIFICATIONS ARE THE PROPERTY OF EDAC INCAND                                | SCALE:                            | NTS         | SHEET :          | 2 OF 3 |
| TORONTO, ONTARIO                                                    | SHALL NOT BE REPRODUCED, OR COPIED OR USED AS THE BASIS FOR THE MANUFACTURE OR SALE OF APPARATUS | DRAWING                           | NUMBER      |                  | ISSUE  |
| YOUR CONNECTION TO QUALITY & SERVICE                                |                                                                                                  | 8                                 | 42 Assembly |                  | 1      |

THIS IS A C.A.D. GENERATED DRAWING
DO NOT MAKE MANUAL REVISIONS TO MASTER

ISSUE NUMBER

ORIGINAL

1

| 842/892 Series High Temp Card Edge Con<br>Mounting Options   | nnector   ACAD REFERENCE NO. 842 ENG MASTE |
|--------------------------------------------------------------|--------------------------------------------|
| EDAC INC THESE DRAWINGS AND SPI                              |                                            |
|                                                              | uced,or copied drawing number issue        |
| YOUR CONNECTION TO QUALITY & SERVICE WITHOUT WRITTEN PERMISS |                                            |