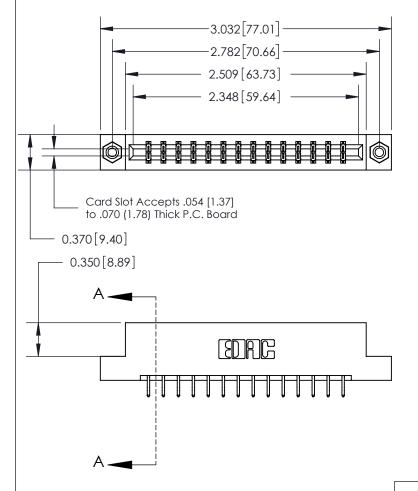

833 Series High Temp Card Edge Connector Part Number: 833-028-556-208

**EDAC INC** TORONTO, ONTARIO CANADA

THESE DRAWINGS AND SPECIFICATIONS ARE THE PROPERTY OF EDAC INC.,AND SHALL NOT BE REPRODUCED, OR COPIED OR USED AS THE BASIS FOR THE MANUFACTURE OR SALE OF APPARATUS WITHOUT WRITTEN PERMISSION.

| ACAD REFERENCE N | O. 833 ENG MASTER |
|------------------|-------------------|
| DRAWN: J.LEE     | DATE: OCT. 14/09  |
| CHECKED:         | DATE:             |
| SCALE: NTS       | SHEET 1 OF 3      |
| DRAWING NUMBER   | ISSUE             |
| 833 Assemb       | oly 1             |