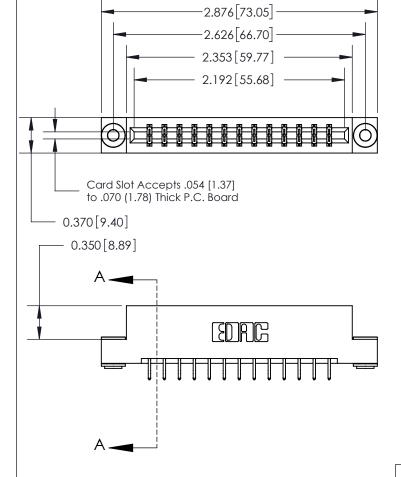

**Mounting Option** 

03-.116 (2.95) I.D. Floating Eyelets

## **Contact Detail**

556-Extender Board Bend (Code 520 Contacts)

.156 [3.96] Contact Spacing x .200 [5.08] Row Spacing



THIS IS A C.A.D. GENERATED DRAWING DO NOT MAKE MANUAL REVISIONS TO MASTER.



ISSUE NUMBER ORIGINAL

SECTION A-A 0.388 [9.86] Card Slot .160 [4.06] Point of Contact-

## 833 Series High Temp Card Edge Connector Part Number: 833-026-556-203

YOUR CONNECTION TO QUALITY & SERVICE

**EDAC INC** TORONTO, ONTARIO CANADA

THESE DRAWINGS AND SPECIFICATIONS ARE THE PROPERTY OF EDAC INC.,AND SHALL NOT BE REPRODUCED, OR COPIED OR USED AS THE BASIS FOR THE MANUFACTURE OR SALE OF APPARATUS WITHOUT WRITTEN PERMISSION.

| ACAD REFERENCE NO. | 833 ENG MASTER   |  |  |
|--------------------|------------------|--|--|
| DRAWN: J.LEE       | DATE: OCT. 14/09 |  |  |
| CHECKED:           | DATE:            |  |  |
| SCALE: NTS         | SHEET 1 OF 3     |  |  |
| DRAWING NUMBER     | ISSUE            |  |  |