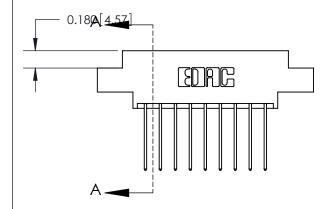

SECTION A-A

ORIGINAL (1)

ORIGINAL

| 833 Series High Temp Card Edge Connector<br>Contact Bend Detail       |                                                                                                                                                                                                 | ACAD REFERENCE NO. | 833 ENG MASTER   |               |
|-----------------------------------------------------------------------|-------------------------------------------------------------------------------------------------------------------------------------------------------------------------------------------------|--------------------|------------------|---------------|
|                                                                       |                                                                                                                                                                                                 | DRAWN: J.LEE       | DATE: OCT. 14/09 |               |
|                                                                       |                                                                                                                                                                                                 | CHECKED:           | DATE:            |               |
| EDAC INC TORONTO, ONTARIO CANADA YOUR CONNECTION TO QUALITY & SERVICE | THESE DRAWINGS AND SPECIFICATIONS ARE THE PROPERTY OF EDAC INC.,AND SHALL NOT BE REPRODUCED,OR COPIED OR USED AS THE BASIS FOR THE MANUFACTURE OR SALE OF APPARATUS WITHOUT WRITTEN PERMISSION. | SCALE: NTS         | SHEET 2          | 2 <b>OF</b> 3 |
|                                                                       |                                                                                                                                                                                                 | DRAWING NUMBER     |                  | ISSUE         |
|                                                                       |                                                                                                                                                                                                 | 833 Assembly       |                  | 1             |