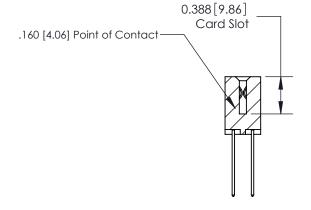

SECTION A-A

ORIGINAL (1)

ORIGINAL

| 833 Series High Temp Card Edge Connector<br>Contact Bend Detail       |                                                                                                                                                                                                 | ACAD REFERENCE NO. | 833 ENG MASTER   |               |
|-----------------------------------------------------------------------|-------------------------------------------------------------------------------------------------------------------------------------------------------------------------------------------------|--------------------|------------------|---------------|
|                                                                       |                                                                                                                                                                                                 | DRAWN: J.LEE       | DATE: OCT. 14/09 |               |
|                                                                       |                                                                                                                                                                                                 | CHECKED:           | DATE:            |               |
| EDAC INC TORONTO, ONTARIO CANADA YOUR CONNECTION TO QUALITY & SERVICE | THESE DRAWINGS AND SPECIFICATIONS ARE THE PROPERTY OF EDAC INC.,AND SHALL NOT BE REPRODUCED,OR COPIED OR USED AS THE BASIS FOR THE MANUFACTURE OR SALE OF APPARATUS WITHOUT WRITTEN PERMISSION. | SCALE: NTS         | SHEET 2          | 2 <b>OF</b> 3 |
|                                                                       |                                                                                                                                                                                                 | DRAWING NUMBER     |                  | ISSUE         |
|                                                                       |                                                                                                                                                                                                 | 833 Assembly       |                  | 1             |