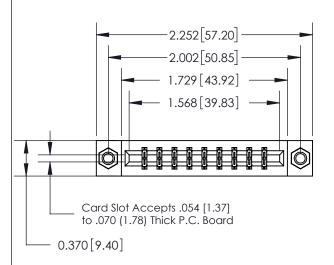

## **See Accompanying Page for:**

- **Bend Detail**
- **Mounting Options**

THIS IS A C.A.D. GENERATED DRAWING DO NOT MAKE MANUAL REVISIONS TO MASTER.

ISSUE NUMBER ORIGINAL

833 Series High Temp Card Edge Connector Part Number: 833-018-542-807