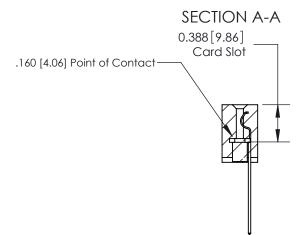

## **Contact Detail**

544-Wire Wrap .050x.025(1.27x0.64) - Tail LG=.750(19.05)

.156 [3.96] Contact Spacing x .200 [5.08] Row Spacing

THIS IS A C.A.D. GENERATED DRAWING DO NOT MAKE MANUAL REVISIONS TO MASTER.

## 833 Series High Temp Card Edge Connector Part Number: 833-016-544-107

YOUR CONNECTION TO QUALITY & SERVICE

**EDAC INC** TORONTO, ONTARIO CANADA

THESE DRAWINGS AND SPECIFICATIONS ARE THE PROPERTY OF EDAC INC., AND SHALL NOT BE REPRODUCED, OR COPIED OR USED AS THE BASIS FOR THE MANUFACTURE OR SALE OF APPARATUS WITHOUT WRITTEN PERMISSION.