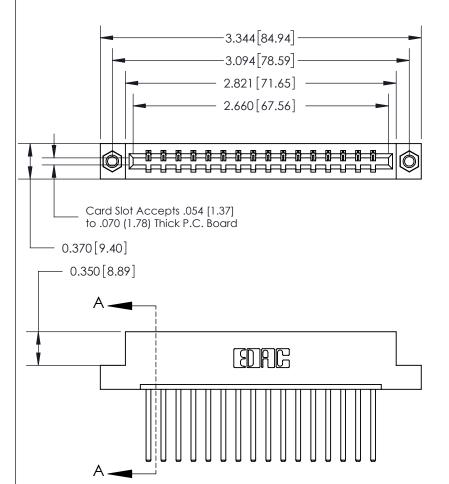

## **Contact Detail**

544-Wire Wrap .050x.025(1.27x0.64) - Tail LG=.750(19.05)

.156 [3.96] Contact Spacing x .200 [5.08] Row Spacing

THIS IS A C.A.D. GENERATED DRAWING DO NOT MAKE MANUAL REVISIONS TO MASTER.

## 833 Series High Temp Card Edge Connector Part Number: 833-016-544-107

YOUR CONNECTION TO QUALITY & SERVICE

**EDAC INC** TORONTO, ONTARIO CANADA

THESE DRAWINGS AND SPECIFICATIONS ARE THE PROPERTY OF EDAC INC., AND SHALL NOT BE REPRODUCED, OR COPIED OR USED AS THE BASIS FOR THE MANUFACTURE OR SALE OF APPARATUS WITHOUT WRITTEN PERMISSION.