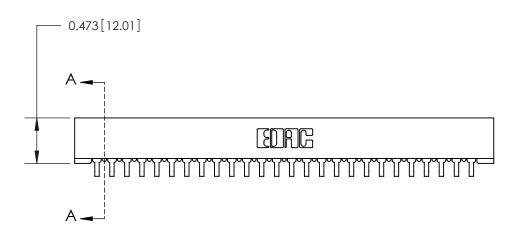

## **Contact Detail**

90 Degree Bend (Code 527 Contacts)

.156 [3.96] Contact Spacing x .200 [5.08] Row Spacing

**SECTION A-A** 

.095 [2.41] Point of Contact (Measured from bottom of Card Slot)

**See Accompanying Page for:** 