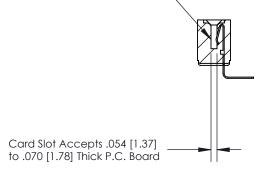

## **Contact Detail**

90 Degree Bend (Code 527 Contacts)

.156 [3.96] Contact Spacing x .200 [5.08] Row Spacing

**SECTION A-A** 

.095 [2.41] Point of Contact (Measured from bottom of Card Slot)

**See Accompanying Page for:** 