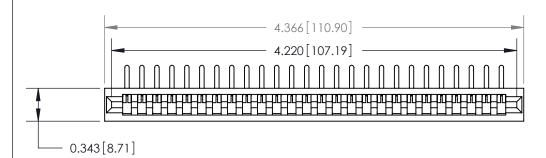

## **Contact Detail**

90 Degree Bend (Code 527 Contacts)

.156 [3.96] Contact Spacing x .200 [5.08] Row Spacing

**SECTION A-A** 

.095 [2.41] Point of Contact (Measured from bottom of Card Slot)

**See Accompanying Page for:** 