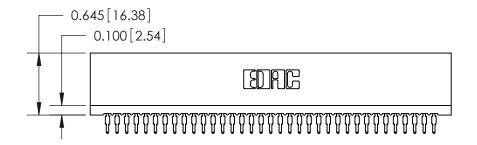

THIS IS A C.A.D. GENERATED DRAWING DO NOT MAKE MANUAL REVISIONS TO MASTER.

ISSUE NUMBER

ORIGINAL

Contact Information
525-P.C. Tail, High Point - Tail LG.=.190(4.83)
.100" (2.54mm) Contact Spacing x .200" (5.08mm) Row Spacing