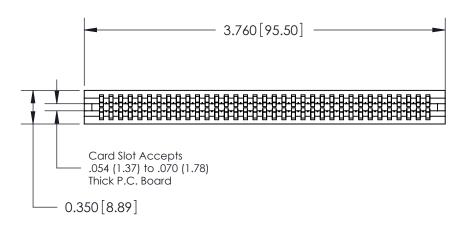

THIS IS A C.A.D. GENERATED DRAWING DO NOT MAKE MANUAL REVISIONS TO MASTER.

ISSUE NUMBER

ORIGINAL

Contact Information
525-P.C. Tail, High Point - Tail LG.=.190(4.83)
.100" (2.54mm) Contact Spacing x .200" (5.08mm) Row Spacing