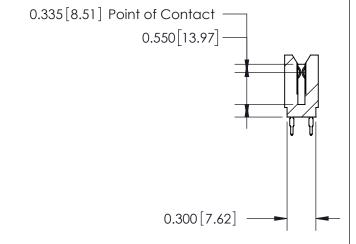

THIS IS A C.A.D. GENERATED DRAWING DO NOT MAKE MANUAL REVISIONS TO MASTER.

ISSUE NUMBER

ORIGINAL

Contact Information
525-P.C. Tail, High Point - Tail LG.=.190(4.83)
.100" (2.54mm) Contact Spacing x .200" (5.08mm) Row Spacing