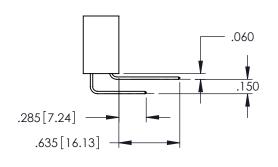

..330[8.38] CARD SLOT .160[4.06] POINT OF CONTACT

**SECTION A-A** 

.107 [2.72] .082 [2.08] .157 [4] .232 [5.89] .125(3.18) to .210(5.33) .125(3.18) to .210(5.33) Outside Tails Outside Tails .045(1.14) to .060(1.52) .045(1.14) to .060(1.52) Between Tails Between Tails **Contact Code 555 Contact Code 556** 

## **Contact Code 559**

Contact Code 560

INSULATOR MATERIAL: THERMOPLASTIC POLYESTER, UL 94V-0 DAP MATERIAL AVAILABLE UPON REQUEST

CONTACT MATERIAL; COPPER ALLOY CONTACT PLATING: GOLD ON THE MATING AREA, TIN PLATING ON THE CONTACT TAILS, NICKEL UNDERPLATE