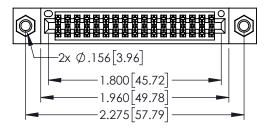

| 345/395 SERIES CARD EDGE CONNECTO<br>PART NUMBER: 395-034-525-507 | )R |
|-------------------------------------------------------------------|----|

| ACAD REFERENCE NO. 345-ENG-MASTER |                  |         |  |
|-----------------------------------|------------------|---------|--|
| DRAWN: R.STA.MONICA               | DATE: <b>MAY</b> | 16/2017 |  |
| CHECKED:                          | DATE:            |         |  |
| SCALE: 1:1                        | SHEET 1          | OF 2    |  |
| DRAWING NUMBER                    |                  | ISSUE   |  |
| 345-ENG-MASTER                    | 1                |         |  |