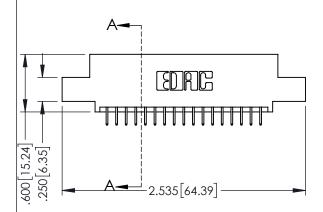

| 345/395 SERIES CARD EDGE CONNECTO<br>PART NUMBER: 395-034-525-507 | )R |
|-------------------------------------------------------------------|----|

| ACAD REFERENCE NO. 345-ENG-MASTER |                  |         |  |
|-----------------------------------|------------------|---------|--|
| DRAWN: R.STA.MONICA               | DATE: <b>MAY</b> | 16/2017 |  |
| CHECKED:                          | DATE:            |         |  |
| SCALE: 1:1                        | SHEET 1          | OF 2    |  |
| DRAWING NUMBER                    |                  | ISSUE   |  |
| 345-ENG-MASTER                    | 1                |         |  |