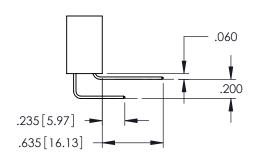

DEC | 100 [4.06] POINT OF CONTACT | 150 [3.81]

**Contact Code 558** 

Contact Code 559

**Contact Code 560** 

INSULATOR MATERIAL: THERMOPLASTIC POLYESTER, UL 94V-0

DAP MATERIAL AVAILABLE UPON REQUEST

CONTACT MATERIAL; COPPER ALLOY CONTACT PLATING: GOLD ON THE MATING AREA, TIN PLATING ON THE CONTACT TAILS, NICKEL UNDERPLATE