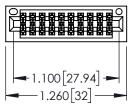

Contact Dimensions: 540-Wire Wrap .025 Sq.(0.64 Sq.) - Tail LG=.560(14.22) .100 (2.54) Contact Spacing x .200 (5.08) Row Spacing

THIS IS A C.A.D. GENERATED DRAWING DO NOT MAKE MANUAL REVISIONS TO MAST

ISSUE NUMBER