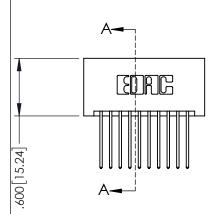

ORIGINAL

1

- INSULATOR MATERIAL: THERMOPLASTIC PBT BLACK, UL 94V-0
- CONTACT MATERIAL; COPPER TIN ALLOY
  CONTACT PLATING: GOLD ON THE MATING AREA, TIN PLATING ON THE CONTACT TAILS, NICKEL UNDERPLATE

EDAC INC TORONTO, ONTARIO CANADA