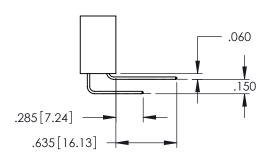

Contact Dimensions: 540-Wire Wrap .025 Sq.(0.64 Sq.) - Tail LG=.560(14.22) .100 (2.54) Contact Spacing x .200 (5.08) Row Spacing

THIS IS A C.A.D. GENERATED DRAWING DO NOT MAKE MANUAL REVISIONS TO MAST

ISSUE NUMBER