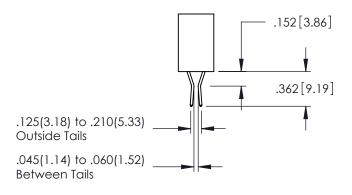

DEC | 100 [4.06] POINT OF CONTACT | 150 [3.81]

**Contact Code 558** 

Contact Code 559

**Contact Code 560** 

INSULATOR MATERIAL: THERMOPLASTIC POLYESTER, UL 94V-0

DAP MATERIAL AVAILABLE UPON REQUEST

CONTACT MATERIAL; COPPER ALLOY CONTACT PLATING: GOLD ON THE MATING AREA, TIN PLATING ON THE CONTACT TAILS, NICKEL UNDERPLATE