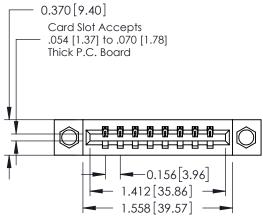

## **Mounting Option** 08-#4-40 Unified Threaded Inserts - 0.370[9.40]

**Contact Detail** 

THIS IS A C.A.D. GENERATED DRAWING 544-Wire Wrap .050x.025(1.27x0.64) - Tail LG=.750(19.05)po not make manual revisions to master. .156 [3.96] Contact Spacing x .200 [5.08] Row Spacing

ISSUE NUMBER ORIGINAL

1

0.160 [4.06] Point of Contact Card Slot

0.330[8.38]

**See Accompanying Pages for:** 

- **Contact Bend Details**
- **Mounting Options**

| 337 / 387 Series Card Edge Connector |
|--------------------------------------|
| Part Number: 387-008-544-608         |