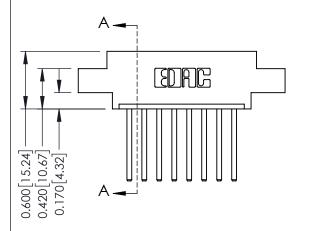

ISSUE NUMBER

ORIGINAL

1

| 337 / 387 Series Card Edge                                            | ACAD REFERENCE NO.                                                                                                                                                                              | 337 ENG        | G MASTER |               |
|-----------------------------------------------------------------------|-------------------------------------------------------------------------------------------------------------------------------------------------------------------------------------------------|----------------|----------|---------------|
| Contact Bend Detail                                                   |                                                                                                                                                                                                 | DRAWN: J.LEE   | DATE: OC | T. 06/09      |
|                                                                       |                                                                                                                                                                                                 | CHECKED:       | DATE:    |               |
| EDAC INC TORONTO, ONTARIO CANADA YOUR CONNECTION TO QUALITY & SERVICE | THESE DRAWINGS AND SPECIFICATIONS ARE THE PROPERTY OF EDAC INC.,AND SHALL NOT BE REPRODUCED,OR COPIED OR USED AS THE BASIS FOR THE MANUFACTURE OR SALE OF APPARATUS WITHOUT WRITTEN PERMISSION. | SCALE: NTS     | SHEET    | 2 <b>OF</b> 3 |
|                                                                       |                                                                                                                                                                                                 | DRAWING NUMBER |          | ISSUE         |
|                                                                       |                                                                                                                                                                                                 | 337 Assembly   |          | 1             |