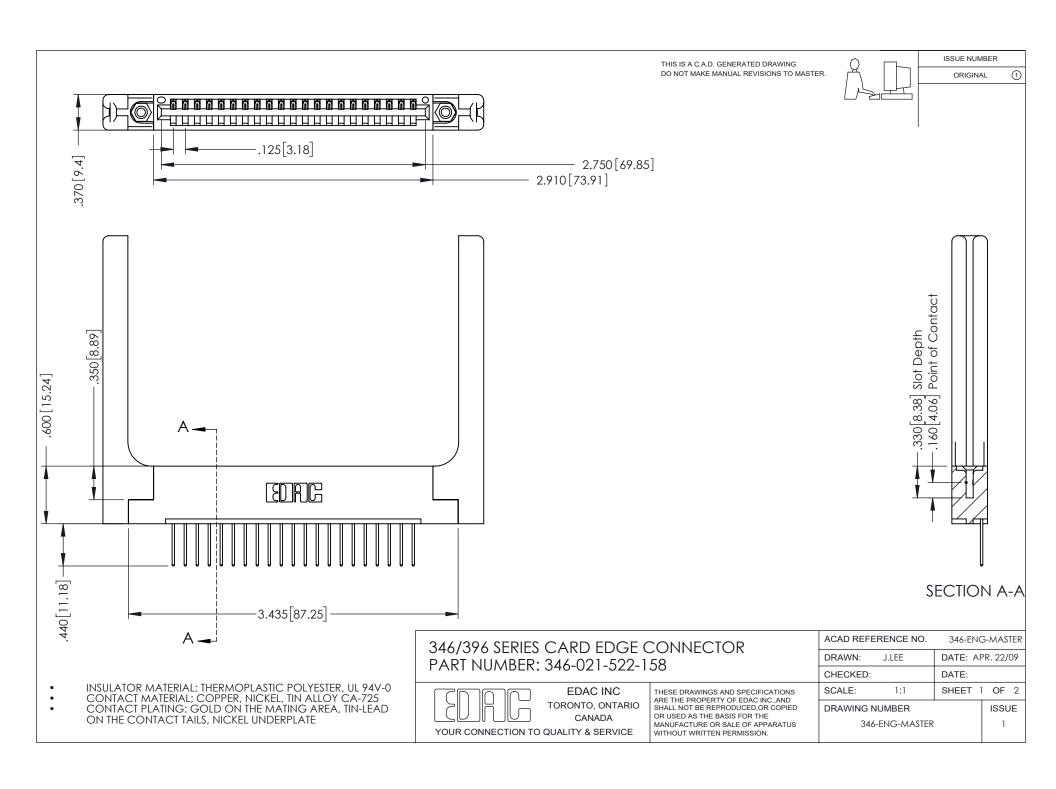

## **Contact Code 556**

INSULATOR MATERIAL: THERMOPLASTIC POLYESTER, UL 94V-0 CONTACT MATERIAL; COPPER, NICKEL, TIN ALLOY CA-725 CONTACT PLATING: GOLD ON THE MATING AREA, TIN-LEAD

ON THE CONTACT TAILS, NICKEL UNDERPLATE

## 346/396 SERIES CARD EDGE CONNECTOR CONTACT CODE 555,556,558,559,560 DIMENSIONS

YOUR CONNECTION TO QUALITY & SERVICE

**EDAC INC** TORONTO, ONTARIO CANADA

THESE DRAWINGS AND SPECIFICATIONS ARE THE PROPERTY OF EDAC INC.,AND SHALL NOT BE REPRODUCED, OR COPIED OR USED AS THE BASIS FOR THE MANUFACTURE OR SALE OF APPARATUS WITHOUT WRITTEN PERMISSION.