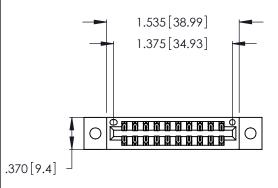

Contact Dimensions:
560-Extender Board Bend (Code 523 Contacts)
See Sheet 2 for Contact Code 555, 556, 558, 559, 560 Dimensions

THIS IS A C.A.D. GENERATED DRAWING DO NOT MAKE MANUAL REVISIONS TO MASTER.

ACAD REFERENCE NO. 346-ENG-MASTER DRAWN: DATE: APR. 22/09 J.LEE CHECKED: DATE: SCALE: N.T.S SHEET 1 OF 2 DRAWING NUMBER **ISSUE** 346-ENG-MASTER

Card Slot Accepts .054 [1.37] to .070 [1.78] Thick P.C. Board

.330 [8.38] Card Slot .160 [4.07] Point of Contact

INSULATOR MATERIAL: THERMOPLASTIC POLYESTER, UL 94V-0 CONTACT MATERIAL; COPPER, NICKEL, TIN ALLOY CA-725

CONTACT PLATING: GOLD ON THE MATING AREA, TIN-LEAD ON THE CONTACT TAILS, NICKEL UNDERPLATE