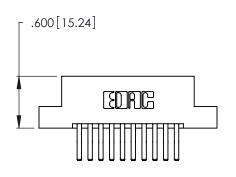

THIS IS A C.A.D. GENERATED DRAWING DO NOT MAKE MANUAL REVISIONS TO MASTER.

ISSUE NUMBER

ORIGINAL

1

**Contact Code 555** 

Contact Code 556

**Contact Code 558** 

**Contact Code 559** 

**Contact Code 560** 

INSULATOR MATERIAL: THERMOPLASTIC POLYESTER, UL 94V-0 CONTACT MATERIAL; COPPER, NICKEL, TIN ALLOY CA-725 CONTACT PLATING: GOLD ON THE MATING AREA, TIN-LEAD

ON THE CONTACT TAILS, NICKEL UNDERPLATE

346/396 SERIES CARD EDGE CONNECTOR CONTACT CODE 555,556,558,559,560 DIMENSIONS

YOUR CONNECTION TO QUALITY & SERVICE

**EDAC INC** TORONTO, ONTARIO CANADA

THESE DRAWINGS AND SPECIFICATIONS ARE THE PROPERTY OF EDAC INC.,AND SHALL NOT BE REPRODUCED, OR COPIED OR USED AS THE BASIS FOR THE MANUFACTURE OR SALE OF APPARATUS WITHOUT WRITTEN PERMISSION.