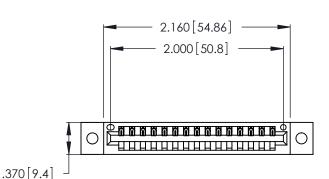

<u>Contact Dimensions:</u>
526-P.C. Tail .018 Sq. (0.46 Sq.) - Tail LG. =.350 (8.89)
.125 (3.18) Contact Spacing x .250 (6.35) Row Spacing

- INSULATOR MATERIAL: THERMOPLASTIC POLYESTER, UL 94V-0 CONTACT MATERIAL; COPPER, NICKEL, TIN ALLOY CA-725
- CONTACT PLATING: GOLD ON THE MATING AREA, TIN-LEAD ON THE CONTACT TAILS, NICKEL UNDERPLATE

THIS IS A C.A.D. GENERATED DRAWING DO NOT MAKE MANUAL REVISIONS TO MASTER.

| 346/396 SERIES CARD EDGE CONNECTOR |
|------------------------------------|
| PART NUMBER: 346-015-526-602       |

**EDAC INC** TORONTO, ONTARIO CANADA