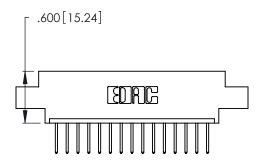

THIS IS A C.A.D. GENERATED DRAWING DO NOT MAKE MANUAL REVISIONS TO MASTER.

| 346/396 SERIES CARD EDGE CONNECTOR |
|------------------------------------|
| PART NUMBER: 346-015-526-602       |

**EDAC INC** TORONTO, ONTARIO CANADA