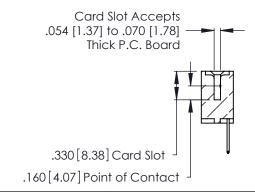

THIS IS A C.A.D. GENERATED DRAWING DO NOT MAKE MANUAL REVISIONS TO MASTER.

ISSUE NUMBER

ORIGINAL

1

**Contact Code 555** 

Contact Code 556

**Contact Code 558** 

**Contact Code 559** 

Contact Code 560

INSULATOR MATERIAL: THERMOPLASTIC POLYESTER, UL 94V-0 CONTACT MATERIAL; COPPER, NICKEL, TIN ALLOY CA-725 CONTACT PLATING: GOLD ON THE MATING AREA, TIN-LEAD

ON THE CONTACT TAILS, NICKEL UNDERPLATE

346/396 SERIES CARD EDGE CONNECTOR CONTACT CODE 555,556,558,559,560 DIMENSIONS

YOUR CONNECTION TO QUALITY & SERVICE

**EDAC INC** TORONTO, ONTARIO CANADA

THESE DRAWINGS AND SPECIFICATIONS ARE THE PROPERTY OF EDAC INC.,AND SHALL NOT BE REPRODUCED, OR COPIED OR USED AS THE BASIS FOR THE MANUFACTURE OR SALE OF APPARATUS WITHOUT WRITTEN PERMISSION.