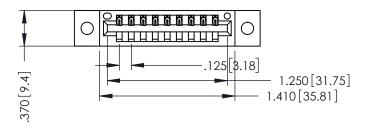

346/396 SERIES CARD EDGE CONNECTOR PART NUMBER: 346-009-522-602

YOUR CONNECTION TO QUALITY & SERVICE

**EDAC INC** TORONTO, ONTARIO CANADA

THESE DRAWINGS AND SPECIFICATIONS ARE THE PROPERTY OF EDAC INC., AND SHALL NOT BE REPRODUCED, OR COPIED OR USED AS THE BASIS FOR THE MANUFACTURE OR SALE OF APPARATUS WITHOUT WRITTEN PERMISSION.

THIS IS A C.A.D. GENERATED DRAWING DO NOT MAKE MANUAL REVISIONS TO MASTER.

ISSUE NUMBER

ORIGINAL

1

INSULATOR MATERIAL: THERMOPLASTIC POLYESTER, UL 94V-0 CONTACT MATERIAL; COPPER, NICKEL, TIN ALLOY CA-725 CONTACT PLATING: GOLD ON THE MATING AREA, TIN-LEAD ON THE CONTACT TAILS, NICKEL UNDERPLATE