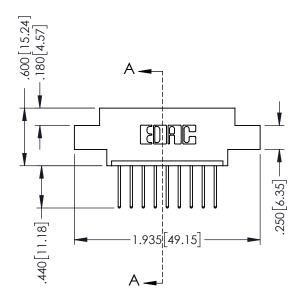

## **Contact Code 555**

## **Contact Code 556**

INSULATOR MATERIAL: THERMOPLASTIC POLYESTER, UL 94V-0 CONTACT MATERIAL; COPPER, NICKEL, TIN ALLOY CA-725 CONTACT PLATING: GOLD ON THE MATING AREA, TIN-LEAD

ON THE CONTACT TAILS, NICKEL UNDERPLATE

## 346/396 SERIES CARD EDGE CONNECTOR CONTACT CODE 555,556,558,559,560 DIMENSIONS

YOUR CONNECTION TO QUALITY & SERVICE

**EDAC INC** TORONTO, ONTARIO CANADA

THESE DRAWINGS AND SPECIFICATIONS ARE THE PROPERTY OF EDAC INC.,AND SHALL NOT BE REPRODUCED, OR COPIED OR USED AS THE BASIS FOR THE MANUFACTURE OR SALE OF APPARATUS WITHOUT WRITTEN PERMISSION.