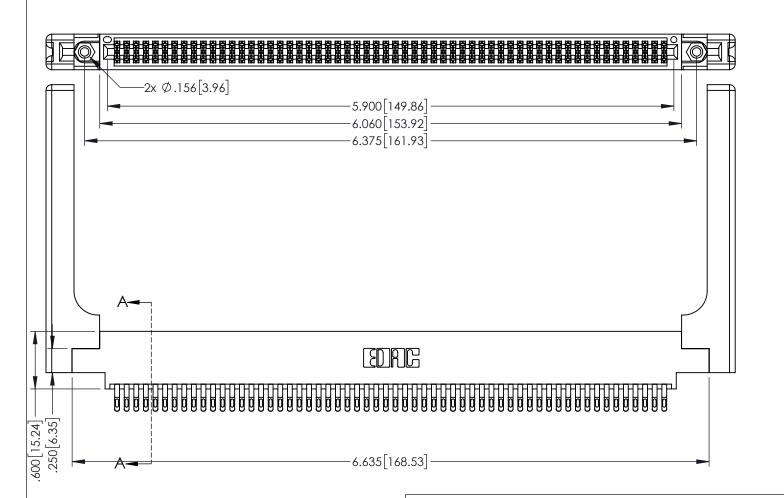

1

INSULATOR MATERIAL: THERMOPLASTIC PBT BLACK, UL 94V-0

CONTACT MATERIAL; COPPER TIN ALLOY CONTACT PLATING: GOLD ON THE MATING AREA, TIN PLATING ON THE CONTACT TAILS, NICKEL UNDERPLATE

345/395 SERIES CARD EDGE CONNECTOR PART NUMBER: 345-116-555-858

**Contact Code 558** 

Contact Code 559

Contact Code 560

- INSULATOR MATERIAL: THERMOPLASTIC POLYESTER, UL 94V-0 DAP MATERIAL AVAILABLE UPON REQUEST

CONTACT MATERIAL; COPPER ALLOY CONTACT PLATING: GOLD ON THE MATING AREA, TIN PLATING ON THE CONTACT TAILS, NICKEL UNDERPLATE

345/395 SERIES CARD EDGE CONNECTOR CONTACT CODE 555,556,558,559,560 DIMENSIONS

YOUR CONNECTION TO QUALITY & SERVICE

|   | DRAWN: R.STA.MONICA | DATE:MAY.16/2017 |  |
|---|---------------------|------------------|--|
| • | CHECKED:            | DATE:            |  |
|   | SCALE: 1:1          | SHEET 2 OF 2     |  |
| D | DRAWING NUMBER      | ISSUE            |  |
|   | 345-ENG-MASTER      | 1                |  |