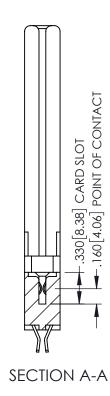

**Contact Code 558** 

Contact Code 559

Contact Code 560

- INSULATOR MATERIAL: THERMOPLASTIC POLYESTER, UL 94V-0 DAP MATERIAL AVAILABLE UPON REQUEST

CONTACT MATERIAL; COPPER ALLOY CONTACT PLATING: GOLD ON THE MATING AREA, TIN PLATING ON THE CONTACT TAILS, NICKEL UNDERPLATE

345/395 SERIES CARD EDGE CONNECTOR CONTACT CODE 555,556,558,559,560 DIMENSIONS

YOUR CONNECTION TO QUALITY & SERVICE

|   | DRAWN: R.STA.MONICA | DATE:MAY.16/2017 |  |
|---|---------------------|------------------|--|
| • | CHECKED:            | DATE:            |  |
|   | SCALE: 1:1          | SHEET 2 OF 2     |  |
| D | DRAWING NUMBER      | ISSUE            |  |
|   | 345-ENG-MASTER      | 1                |  |