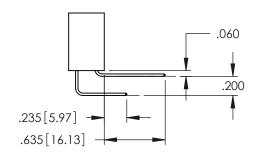

**Contact Code 558** 

Contact Code 559

**Contact Code 560** 

INSULATOR MATERIAL: THERMOPLASTIC POLYESTER, UL 94V-0

DAP MATERIAL AVAILABLE UPON REQUEST

CONTACT MATERIAL; COPPER ALLOY CONTACT PLATING: GOLD ON THE MATING AREA, TIN PLATING ON THE CONTACT TAILS, NICKEL UNDERPLATE

345/395 SERIES CARD EDGE CONNECTOR CONTACT CODE 555,556,558,559,560 DIMENSIONS

YOUR CONNECTION TO QUALITY & SERVICE

|   | ACAD REFERENCE NO   | . 345-ENG-MASTER |  |  |  |  |
|---|---------------------|------------------|--|--|--|--|
|   | DRAWN: R.STA.MONICA | DATE:MAY.16/2017 |  |  |  |  |
|   | CHECKED:            | DATE:            |  |  |  |  |
|   | SCALE: 1:1          | SHEET 2 OF 2     |  |  |  |  |
| D | DRAWING NUMBER      | ISSUE            |  |  |  |  |