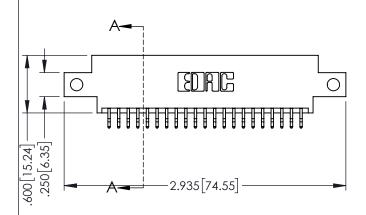

1

- INSULATOR MATERIAL: THERMOPLASTIC PBT BLACK, UL 94V-0
- CONTACT MATERIAL; COPPER TIN ALLOY CONTACT PLATING: GOLD ON THE MATING AREA, TIN PLATING ON THE CONTACT TAILS, NICKEL UNDERPLATE

| 345/395 SERIES CARD EDGE CONNECTOR |          |                                                                                                                                                                          |                | ACAD REFERENCE NO. 345-ENG-MASTER |         |           |  |
|------------------------------------|----------|--------------------------------------------------------------------------------------------------------------------------------------------------------------------------|----------------|-----------------------------------|---------|-----------|--|
| PART NUMBER: 345-042-556-812       |          |                                                                                                                                                                          | DRAWN:         | R.STA.MONICA                      | DATE:MA | Y.16/2017 |  |
|                                    |          |                                                                                                                                                                          | CHECKE         | D:                                | DATE:   |           |  |
|                                    | EDAC INC | THESE DRAWINGS AND SPECIFICATIONS                                                                                                                                        | SCALE:         | 1:1                               | SHEET ' | I OF 2    |  |
| OUR CONNECTION TO                  |          | ARE THE PROPERTY OF EDAC INC.AND<br>SHALL NOT BE REPRODUCED.OR COPIED<br>OR USED AS THE BASIS FOR THE<br>MANUFACTURE OR SALE OF APPARATUS<br>WITHOUT WRITTEN PERMISSION. | DRAWING        | NUMBER                            |         | ISSUE     |  |
|                                    | CANADA   |                                                                                                                                                                          | 345-ENG-MASTER |                                   |         | 1         |  |

**Contact Code 558** 

Contact Code 559

**Contact Code 560** 

INSULATOR MATERIAL: THERMOPLASTIC POLYESTER, UL 94V-0

DAP MATERIAL AVAILABLE UPON REQUEST

CONTACT MATERIAL; COPPER ALLOY CONTACT PLATING: GOLD ON THE MATING AREA, TIN PLATING ON THE CONTACT TAILS, NICKEL UNDERPLATE