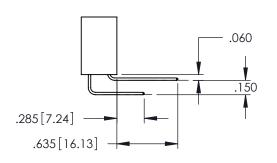

**Contact Code 558** 

Contact Code 559

**Contact Code 560** 

INSULATOR MATERIAL: THERMOPLASTIC POLYESTER, UL 94V-0

DAP MATERIAL AVAILABLE UPON REQUEST

CONTACT MATERIAL; COPPER ALLOY CONTACT PLATING: GOLD ON THE MATING AREA, TIN PLATING ON THE CONTACT TAILS, NICKEL UNDERPLATE

345/395 SERIES CARD EDGE CONNECTOR CONTACT CODE 555,556,558,559,560 DIMENSIONS

YOUR CONNECTION TO QUALITY & SERVICE

|   | ACAD REFERENCE NO   | . 345-ENG-MASTER |  |  |  |  |
|---|---------------------|------------------|--|--|--|--|
|   | DRAWN: R.STA.MONICA | DATE:MAY.16/2017 |  |  |  |  |
|   | CHECKED:            | DATE:            |  |  |  |  |
|   | SCALE: 1:1          | SHEET 2 OF 2     |  |  |  |  |
| D | DRAWING NUMBER      | ISSUE            |  |  |  |  |