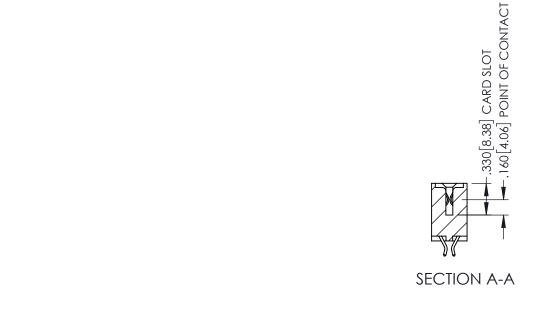

345/395 SERIES CARD EDGE CONNECTOR CONTACT CODE 555,556,558,559,560 DIMENSIONS

YOUR CONNECTION TO QUALITY & SERVICE

|   | ACAD REFERENCE NO   | . 345-ENG-MASTER |  |  |  |  |
|---|---------------------|------------------|--|--|--|--|
|   | DRAWN: R.STA.MONICA | DATE:MAY.16/2017 |  |  |  |  |
|   | CHECKED:            | DATE:            |  |  |  |  |
|   | SCALE: 1:1          | SHEET 2 OF 2     |  |  |  |  |
| D | DRAWING NUMBER      | ISSUE            |  |  |  |  |