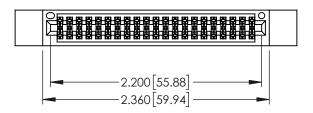

345/395 SERIES CARD EDGE CONNECTOR CONTACT CODE 555,556,558,559,560 DIMENSIONS

YOUR CONNECTION TO QUALITY & SERVICE

|   | ACAD REFERENCE NO   | . 345-ENG-MASTER |  |  |  |  |
|---|---------------------|------------------|--|--|--|--|
|   | DRAWN: R.STA.MONICA | DATE:MAY.16/2017 |  |  |  |  |
|   | CHECKED:            | DATE:            |  |  |  |  |
|   | SCALE: 1:1          | SHEET 2 OF 2     |  |  |  |  |
| D | DRAWING NUMBER      | ISSUE            |  |  |  |  |