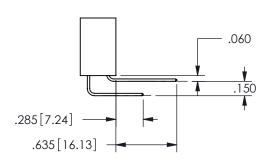

## <u>Contact Dimensions:</u> 560-Extender Board Bend (Code 523 Contacts) See Sheet 2 for Contact Code 555, 556, 558, 559, 560 **Dimensions**

.160 4.06 .330[8.38] POINT OF CARD SLOT CONTACT .370 9.4