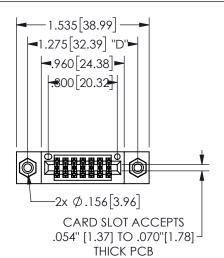

## 345/395 SERIES CARD EDGE CONNECTOR PART NUMBER: 345-014-560-508

YOUR CONNECTION TO QUALITY & SERVICE

**EDAC INC** TORONTO, ONTARIO CANADA

THESE DRAWINGS AND SPECIFICATIONS ARE THE PROPERTY OF EDAC INC.,AND SHALL NOT BE REPRODUCED, OR COPIED OR USED AS THE BASIS FOR THE MANUFACTURE OR SALE OF APPARATUS WITHOUT WRITTEN PERMISSION.

| 02011011717         |                |         |
|---------------------|----------------|---------|
| ACAD REFERENCE NO.  | 345-ENG-MASTER |         |
| DRAWN: R.STA.MONICA | DATEMAY        | 16/2017 |
| CHECKED:            | DATE:          |         |
| SCALE: NTS          | SHEET 1        | OF 2    |
| DRAWING NUMBER      |                | ISSUE   |
| 345-ENG-MASTER      |                | 1       |