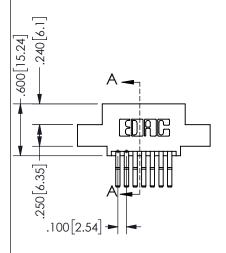

SECTION A-A

ISSUE NUMBER ORIGINAL

1

**Contact Code 558** 

Contact Code 559

**Contact Code 560** 

- INSULATOR MATERIAL: THERMOPLASTIC POLYESTER, UL 94V-0 DAP MATERIAL AVAILABLE UPON REQUEST
- CONTACT MATERIAL; COPPER ALLOY