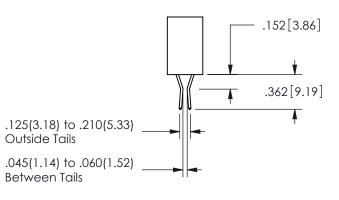

## 345/395 SERIES CARD EDGE CONNECTOR CONTACT CODE 555,556,558,559,560 DIMENSIONS

YOUR CONNECTION TO QUALITY & SERVICE

**EDAC INC** TORONTO, ONTARIO CANADA

THESE DRAWINGS AND SPECIFICATIONS ARE THE PROPERTY OF EDAC INC.,AND SHALL NOT BE REPRODUCED, OR COPIED OR USED AS THE BASIS FOR THE MANUFACTURE OR SALE OF APPARATUS WITHOUT WRITTEN PERMISSION.

| ACAD REFERENCE NO.  | 345-ENG-MASTER   |
|---------------------|------------------|
| DRAWN: R.STA.MONICA | DATE:MAY.16/2017 |
| CHECKED:            | DATE:            |
| SCALE: 1:1          | SHEET 2 OF 2     |
| DRAWING NUMBER      | ISSUE            |
| 345-ENG-MASTER      | 1                |