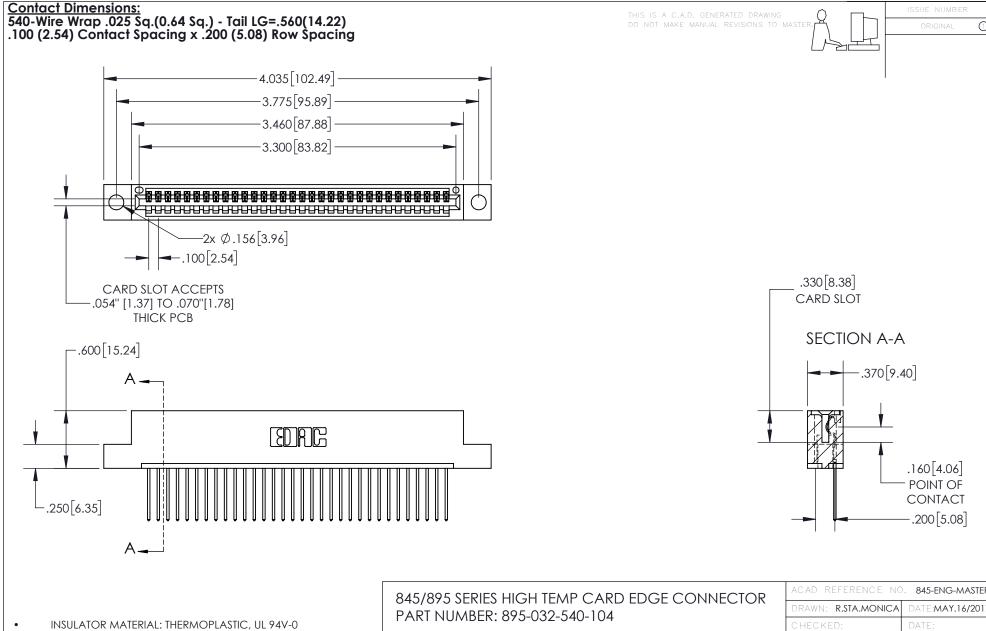

CONTACT MATERIAL; COPPER TIN ALLOY
CONTACT PLATING: GOLD ON THE MATING AREA, TIN PLATING
ON THE CONTACT TAILS, NICKEL UNDERPLATE

YOUR CONNECTION TO QUALITY & SERVICE

| ACAD REFERENCE NO. 845-ENG-MASTER |                  |
|-----------------------------------|------------------|
| DRAWN: R.STA.MONICA               | DATE:MAY.16/2017 |
| CHECKED:                          | DATE:            |
| SCALE: 1:1                        | SHEET 1 OF 2     |
| DRAWING NUMBER                    | ISSUE            |
| 845-ENG-MASTER                    | 1                |