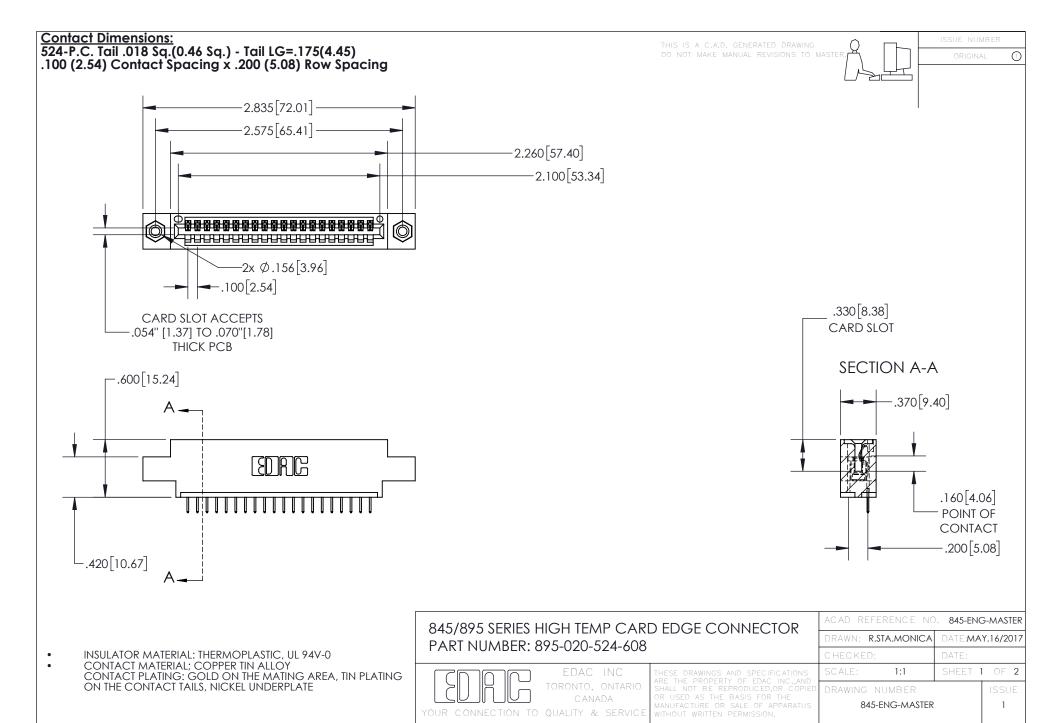

## 845/895 SERIES HIGH TEMP CARD EDGE CONNECTOR CONTACT CODE 555,556,558,559,560 DIMENSIONS

YOUR CONNECTION TO QUALITY & SERVICE

Contact Code 559

|   | ACAD REFERENCE NO. 845-ENG-MASTER |                  |  |
|---|-----------------------------------|------------------|--|
|   | DRAWN: R.STA.MONICA               | DATE:MAY.16/2017 |  |
|   | CHECKED:                          | DATE:            |  |
|   | SCALE: 1:1                        | SHEET 2 OF 2     |  |
| D | DRAWING NUMBER                    | ISSUE            |  |