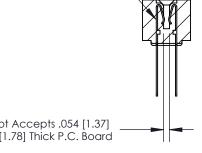

**Mounting Option** .156 (3.96) Dia. Mounting Holes **Contact Detail** Wire Wrap .046x.013(1.17x0.33) - Tail LG=.520(13.21) .156 [3.96] Contact Spacing x .200 [5.08] Row Spacing — 5.146 [130.71] 5.000 [127.00] 0.500 [12.70] 0.473 [12.01] .095 [2.41] Point of Contact (Measured from bottom of Card Slot) EDRG Card Slot Accepts .054 [1.37] to .070 [1.78] Thick P.C. Board