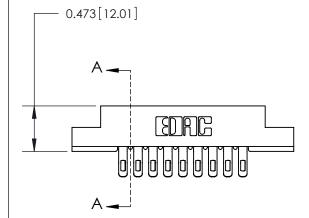

## **Contact Detail**

Extender Board Bend (Code 500 Contacts)

.156 [3.96] Contact Spacing x .200 [5.08] Row Spacing

**See Accompanying Page for:** 

**Contact Bend Details** 

**SECTION A-A** 

.095 [2.41] Point of Contact (Measured from bottom of Card Slot) Card Slot Accepts .054 [1.37] to .070 [1.78] Thick P.C. Board