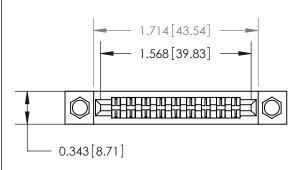

## **Mounting Option**

.156 (3.96) Dia. Mounting Holes

## **Contact Detail**

Extender Board Bend (Code 500 Contacts)

.156 [3.96] Contact Spacing x .200 [5.08] Row Spacing





**See Accompanying Page for:** 

**Contact Bend Details** 



**SECTION A-A** 

.095 [2.41] Point of Contact (Measured from bottom of Card Slot) Card Slot Accepts .054 [1.37] to .070 [1.78] Thick P.C. Board

| 807/857 Series High Temp Card Edge Connector |
|----------------------------------------------|
| Part Number: 857-018-555-204                 |

YOUR CONNECTION TO QUALITY & SERVICE

| ACAD REFERENCE NO | . 807 ENG MASTER |
|-------------------|------------------|
| DRAWN: J.LEE      | DATE: AUG. 11/09 |
| CHECKED:          | DATE:            |
| SCALE: NTS        | SHEET 1 OF 2     |
| DRAWING NUMBER    | ISSUE            |

807 Assembly