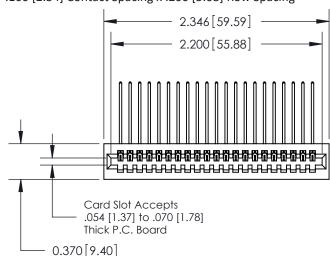

842/892 Series High Temp Card Edge Connector Part Number: 842-021-559-101

YOUR CONNECTION TO QUALITY & SERVICE

CANADA

842 ENG MASTER J.LEE DATE: OCT. 06/09 SHEET 1 OF 3 NTS

842 Assembly

SECTION A-A

THIS IS A C.A.D. GENERATED DRAWING DO NOT MAKE MANUAL REVISIONS TO MASTER.