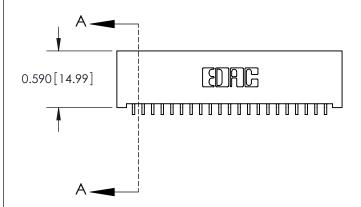

842/892 Series High Temp Card Edge Connector Part Number: 842-021-559-101

YOUR CONNECTION TO QUALITY & SERVICE

CANADA

842 ENG MASTER J.LEE DATE: OCT. 06/09 SHEET 1 OF 3 NTS

842 Assembly

SECTION A-A

THIS IS A C.A.D. GENERATED DRAWING DO NOT MAKE MANUAL REVISIONS TO MASTER.