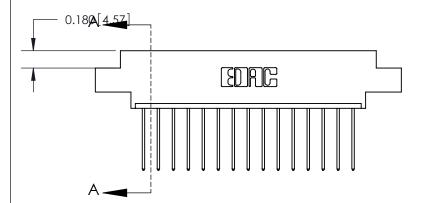

## **Contact Detail**

542-Wire Wrap .025 Sq.(0.64 Sq.) - Tail LG=.645(16.38)

.156 [3.96] Contact Spacing x .200 [5.08] Row Spacing

**See Accompanying Page for:** 

- **Bend Detail**
- **Mounting Options**

THIS IS A C.A.D. GENERATED DRAWING DO NOT MAKE MANUAL REVISIONS TO MASTER.

ORIGINAL (1)

ORIGINAL

| 833 Series High Temp Card Edge Connector<br>Contact Bend Detail |                                                                                                                                                                                                 | ACAD REFERENCE NO. | 833 ENG MASTER   |               |
|-----------------------------------------------------------------|-------------------------------------------------------------------------------------------------------------------------------------------------------------------------------------------------|--------------------|------------------|---------------|
|                                                                 |                                                                                                                                                                                                 | DRAWN: J.LEE       | DATE: OCT. 14/09 |               |
|                                                                 |                                                                                                                                                                                                 | CHECKED: DATE:     |                  |               |
| EDAC INC                                                        | THESE DRAWINGS AND SPECIFICATIONS ARE THE PROPERTY OF EDAC INC.,AND SHALL NOT BE REPRODUCED,OR COPIED OR USED AS THE BASIS FOR THE MANUFACTURE OR SALE OF APPARATUS WITHOUT WRITTEN PERMISSION. | SCALE: NTS         | SHEET 2          | 2 <b>OF</b> 3 |
| TORONTO, ONTARIO                                                |                                                                                                                                                                                                 | DRAWING NUMBER     |                  | ISSUE         |
| YOUR CONNECTION TO QUALITY & SERVICE                            |                                                                                                                                                                                                 | 833 Assembly       |                  | 1             |