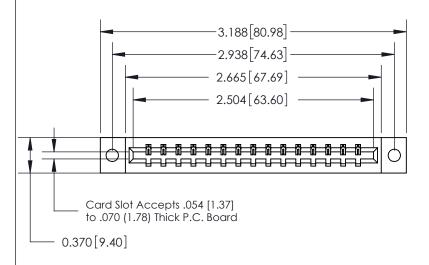

ISSUE NUMBER ORIGINAL

833 Series High Temp Card Edge Connector Part Number: 833-015-542-602

**EDAC INC** TORONTO, ONTARIO CANADA

THESE DRAWINGS AND SPECIFICATIONS ARE THE PROPERTY OF EDAC INC.,AND SHALL NOT BE REPRODUCED, OR COPIED OR USED AS THE BASIS FOR THE MANUFACTURE OR SALE OF APPARATUS WITHOUT WRITTEN PERMISSION.

| ACAD REFERENCE NO. |            | 833 ENG MASTER   |               |  |
|--------------------|------------|------------------|---------------|--|
| DRAWN:             | J.LEE      | DATE: OCT. 14/09 |               |  |
| CHECKED:           |            | DATE:            |               |  |
| SCALE: N           | NTS ST     | SHEET            | 1 <b>OF</b> 3 |  |
| DRAWING N          | UMBER      |                  | ISSUE         |  |
| 833                | 3 Assembly |                  | 1             |  |