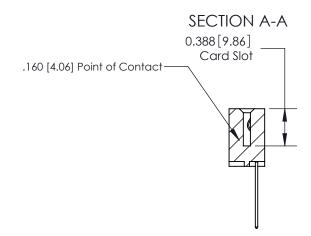

ORIGINAL (1)

ORIGINAL

| 833 Series High Temp Card Edge Connector<br>Contact Bend Detail |                                                                                                                                                                                                 | ACAD REFERENCE NO. | 833 ENG MASTER   |               |
|-----------------------------------------------------------------|-------------------------------------------------------------------------------------------------------------------------------------------------------------------------------------------------|--------------------|------------------|---------------|
|                                                                 |                                                                                                                                                                                                 | DRAWN: J.LEE       | DATE: OCT. 14/09 |               |
|                                                                 |                                                                                                                                                                                                 | CHECKED: DATE:     |                  |               |
| EDAC INC                                                        | THESE DRAWINGS AND SPECIFICATIONS ARE THE PROPERTY OF EDAC INC.,AND SHALL NOT BE REPRODUCED,OR COPIED OR USED AS THE BASIS FOR THE MANUFACTURE OR SALE OF APPARATUS WITHOUT WRITTEN PERMISSION. | SCALE: NTS         | SHEET 2          | 2 <b>OF</b> 3 |
| TORONTO, ONTARIO                                                |                                                                                                                                                                                                 | DRAWING NUMBER     |                  | ISSUE         |
| YOUR CONNECTION TO QUALITY & SERVICE                            |                                                                                                                                                                                                 | 833 Assembly       |                  | 1             |