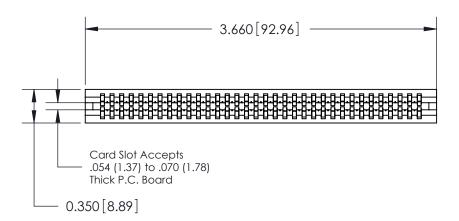

Contact Information
520-P.C. Tail, Regular Point - Tail LG.=.190(4.83)
.100" (2.54mm) Contact Spacing x .200" (5.08mm) Row Spacing

J.LEE

745-ENG MASTER

ACAD REFERENCE NO. 745 Series Ultra-Mate Card Edge Connector - Press Fit DRAWN: Part Number: 745-068-520-206 CHECKED: **EDAC INC** SCALE: THESE DRAWINGS AND SPECIFICATIONS ARE THE PROPERTY OF EDAC INC.,AND TORONTO, ONTARIO SHALL NOT BE REPRODUCED, OR COPIED DRAWING NUMBER CANADA OR USED AS THE BASIS FOR THE MANUFACTURE OR SALE OF APPARATUS YOUR CONNECTION TO QUALITY & SERVICE WITHOUT WRITTEN PERMISSION.