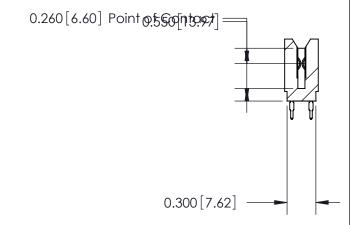

Contact Information
520-P.C. Tail, Regular Point - Tail LG.=.190(4.83)
.100" (2.54mm) Contact Spacing x .200" (5.08mm) Row Spacing

J.LEE

745-ENG MASTER

ACAD REFERENCE NO. 745 Series Ultra-Mate Card Edge Connector - Press Fit DRAWN: Part Number: 745-068-520-206 CHECKED: **EDAC INC** SCALE: THESE DRAWINGS AND SPECIFICATIONS ARE THE PROPERTY OF EDAC INC.,AND TORONTO, ONTARIO SHALL NOT BE REPRODUCED, OR COPIED DRAWING NUMBER CANADA OR USED AS THE BASIS FOR THE MANUFACTURE OR SALE OF APPARATUS YOUR CONNECTION TO QUALITY & SERVICE WITHOUT WRITTEN PERMISSION.