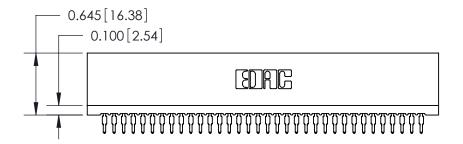

Contact Information
520-P.C. Tail, Regular Point - Tail LG.=.190(4.83)
.100" (2.54mm) Contact Spacing x .200" (5.08mm) Row Spacing

J.LEE

745-ENG MASTER

ACAD REFERENCE NO. 745 Series Ultra-Mate Card Edge Connector - Press Fit DRAWN: Part Number: 745-068-520-206 CHECKED: **EDAC INC** SCALE: THESE DRAWINGS AND SPECIFICATIONS ARE THE PROPERTY OF EDAC INC.,AND TORONTO, ONTARIO SHALL NOT BE REPRODUCED, OR COPIED DRAWING NUMBER CANADA OR USED AS THE BASIS FOR THE MANUFACTURE OR SALE OF APPARATUS YOUR CONNECTION TO QUALITY & SERVICE WITHOUT WRITTEN PERMISSION.