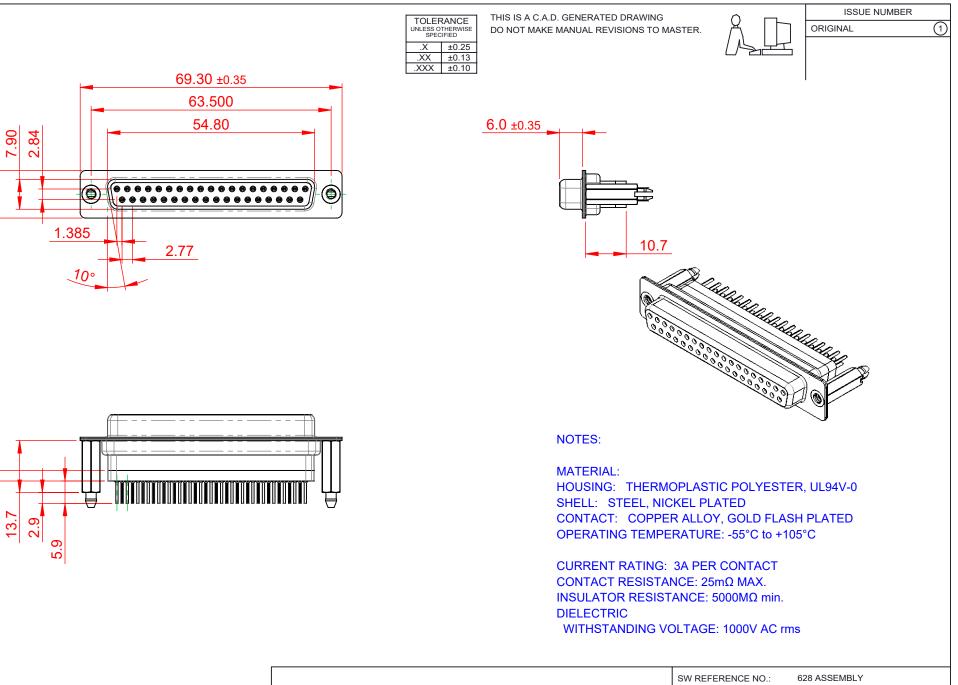

FILTER

RRITE

 $\infty$ 

12.60

THIS SERIES FULLY CONFORMS TO THE EUROPEAN UNION DIRECTIVES 2011/65/EU FOR RoHS COMPLIANCY.

| 628 SERIES D-SUB (                     | UB CONNECTOR DRAWN: C.B DATE: AUG. 01/2018                                                                                                                                                                     |                                 |           |            |   |
|----------------------------------------|----------------------------------------------------------------------------------------------------------------------------------------------------------------------------------------------------------------|---------------------------------|-----------|------------|---|
|                                        |                                                                                                                                                                                                                | CHECKED:                        |           | DATE:      |   |
| EDAC INC<br>TORONTO, ONTARIO<br>CANADA | THESE DRAWINGS AND SPECIFICATIONS<br>ARE THE PROPERTY OF EDAC INC.,AND<br>SHALL NOT BE REPRODUCED,OR COPIED<br>OR USED AS THE BASIS FOR THE<br>MANUFACTURE OR SALE OF APPARATUS<br>WITHOUT WRITTEN PERMISSION. | SCALE: 1:1                      |           | SHEET 1 OF | 1 |
|                                        |                                                                                                                                                                                                                | DRAWING NUMBER: 628-037-261-076 |           | ISSUE      |   |
| YOUR CONNECTION TO QUALITY & SERVICE   |                                                                                                                                                                                                                | PART NUMBER:                    | 628-037-2 | 261-076    | 1 |