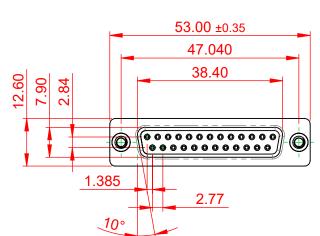

|                                        |                                                                                                                                                                                                                |                          | SW REFERENCE NO.: 628 ASSEMBLY |       |  |
|----------------------------------------|----------------------------------------------------------------------------------------------------------------------------------------------------------------------------------------------------------------|--------------------------|--------------------------------|-------|--|
| 628 SERIES D-SUB CONNECTOR             |                                                                                                                                                                                                                | DRAWN: C.B               | DATE: AUG. 01/2018             |       |  |
|                                        |                                                                                                                                                                                                                |                          | DATE:                          |       |  |
| EDAC INC<br>TORONTO, ONTARIO<br>CANADA | THESE DRAWINGS AND SPECIFICATIONS<br>ARE THE PROPERTY OF EDAC INC.,AND<br>SHALL NOT BE REPRODUCED,OR COPIED<br>OR USED AS THE BASIS FOR THE<br>MANUFACTURE OR SALE OF APPARATUS<br>WITHOUT WRITTEN PERMISSION. | SCALE: 1:1               | SHEET 1 OF                     | 1     |  |
|                                        |                                                                                                                                                                                                                | DRAWING NUMBER: 628-025- | 622-049                        | ISSUE |  |
| YOUR CONNECTION TO QUALITY & SERVICE   |                                                                                                                                                                                                                | PART NUMBER: 628-025-    | 622-049                        | 1     |  |