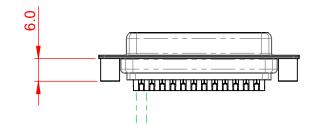

|                                        |                                                                                                                                                                                                                |                          | SW REFERENCE NO.: 628 ASSEMBLY |       |  |
|----------------------------------------|----------------------------------------------------------------------------------------------------------------------------------------------------------------------------------------------------------------|--------------------------|--------------------------------|-------|--|
| 628 SERIES D-SUB CONNECTOR             |                                                                                                                                                                                                                | DRAWN: C.B               | DATE: AUG. 01/2018             |       |  |
|                                        |                                                                                                                                                                                                                |                          | DATE:                          |       |  |
| EDAC INC<br>TORONTO, ONTARIO<br>CANADA | THESE DRAWINGS AND SPECIFICATIONS<br>ARE THE PROPERTY OF EDAC INC.,AND<br>SHALL NOT BE REPRODUCED,OR COPIED<br>OR USED AS THE BASIS FOR THE<br>MANUFACTURE OR SALE OF APPARATUS<br>WITHOUT WRITTEN PERMISSION. | SCALE: 1:1               | SHEET 1 OF                     | 1     |  |
|                                        |                                                                                                                                                                                                                | DRAWING NUMBER: 628-025- | 622-049                        | ISSUE |  |
| YOUR CONNECTION TO QUALITY & SERVICE   |                                                                                                                                                                                                                | PART NUMBER: 628-025-    | 622-049                        | 1     |  |